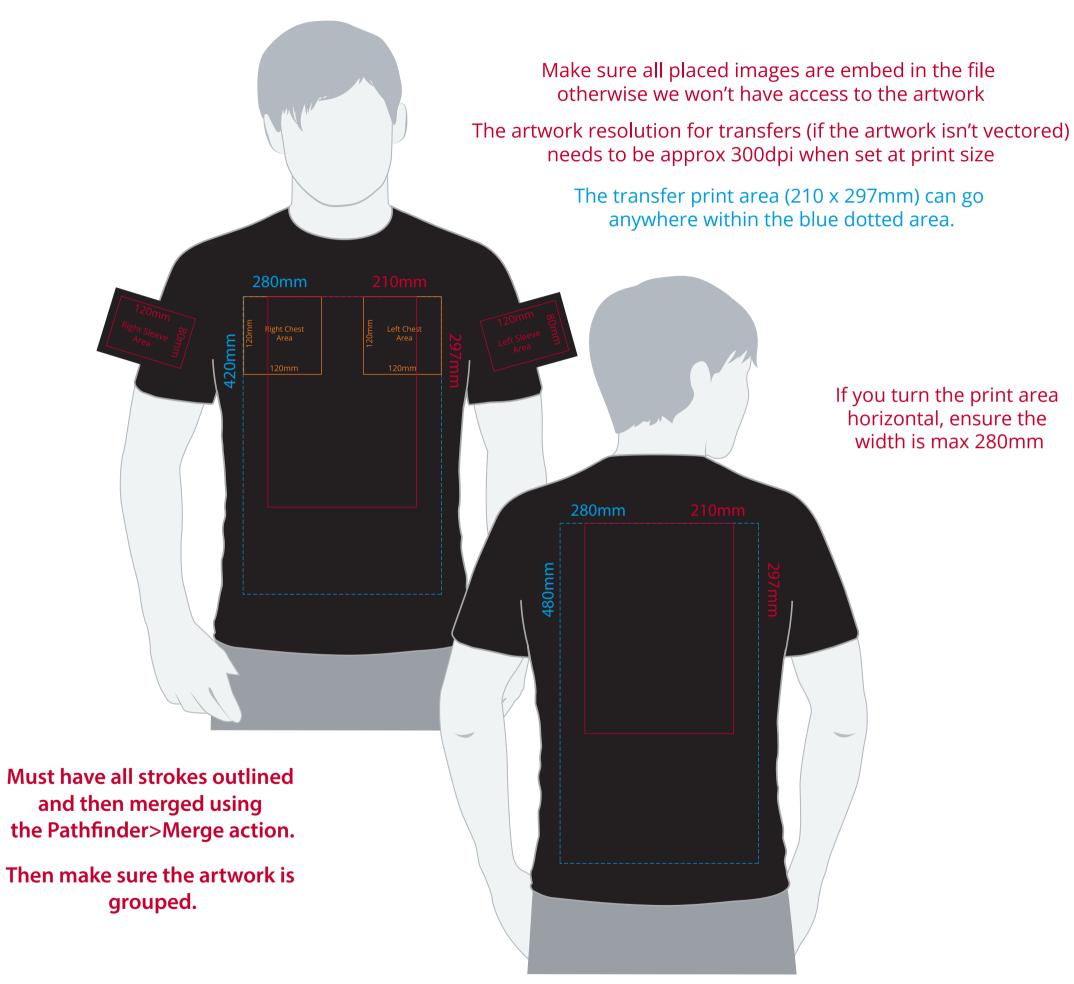

## YOUR VISUAL PROOF (1 of 2)

Please see page 2 for actual artwork size. For Visual Purposes Only

| Order Reference | xxxxxx   |
|-----------------|----------|
| Date created    | xx/xx/xx |
| Created by      | xx       |

Product Colour Branding

198869 XXXXXX Full Colour Transfer

#### Artwork Advisories

This template is not to scale and is to be used as a guide for print size & positioning only.

Garment colour is approx for visual purposes only.

When transfer printed an outline edge (keyline) may be visible.

Full colour printed colours may differ when printed to the final product.

It is the customer's responsibility to ensure that the proof is correct in all areas. Please be sure to double-check spelling, grammar, layout and design before approving artwork. Due to the variation in monitor colours and adjustments, PDF proofs may not provide an accurate colour representation of the final product & printed work. Once artwork is approved, your order will be processed based on the above unless any amendments are made. All orders are subject to our terms and conditions.

Please email all approvals/amends to your order processor.