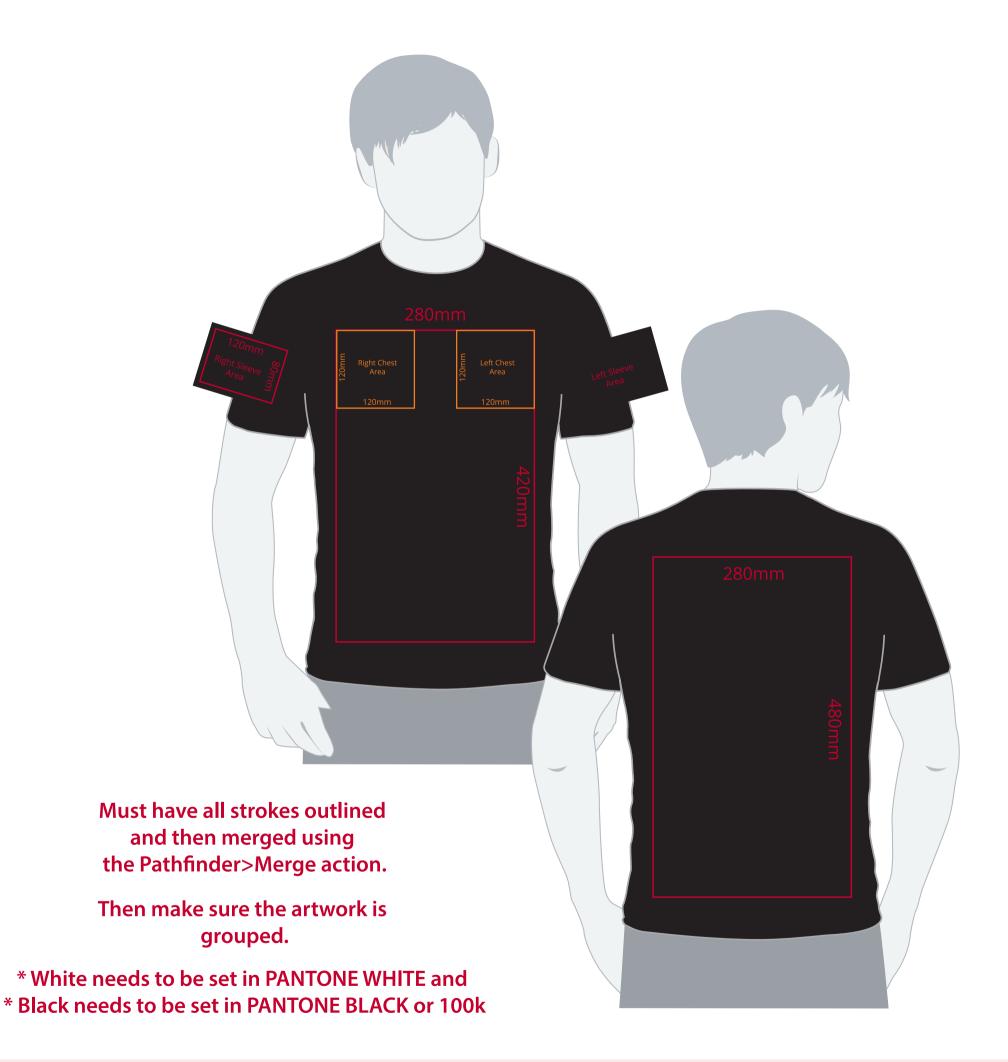

## YOUR VISUAL PROOF (1 of 2)

Artwork not to scale (to be used as a guide only) Please see page 2 for actual artwork size.

| Order Reference | XXXXXX   |
|-----------------|----------|
| Date created    | xx/xx/xx |
| Created by      | ХХ       |

### **Artwork Advisories**

This template is not to scale and is to be used as a **guide for print size & positioning only.** 

Garment colour is approx for visual **purposes only.** 

On coloured shirts **a layer of white is printed underneath the artwork** to ensure the colour of the product doesn't affect the print.

# YOUR VISUAL PROOF (2 of 2)

Visual Scale 100%

| Order Reference | XXXXXX   |
|-----------------|----------|
| Date created    | xx/xx/xx |
| Created by      | XX       |

| Print position | XXXX        |
|----------------|-------------|
| Print area     | xx x xxmm   |
| Logo size      | xx x xxmm   |
| Branding       | Spot colour |