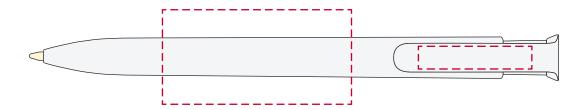

## YOUR VISUAL PROOF

Order ReferencexxxxxxDate createdxx/xx/xxCreated byxx

| Product  | 199044      |
|----------|-------------|
| Colour   | White       |
| Branding | Spot colour |