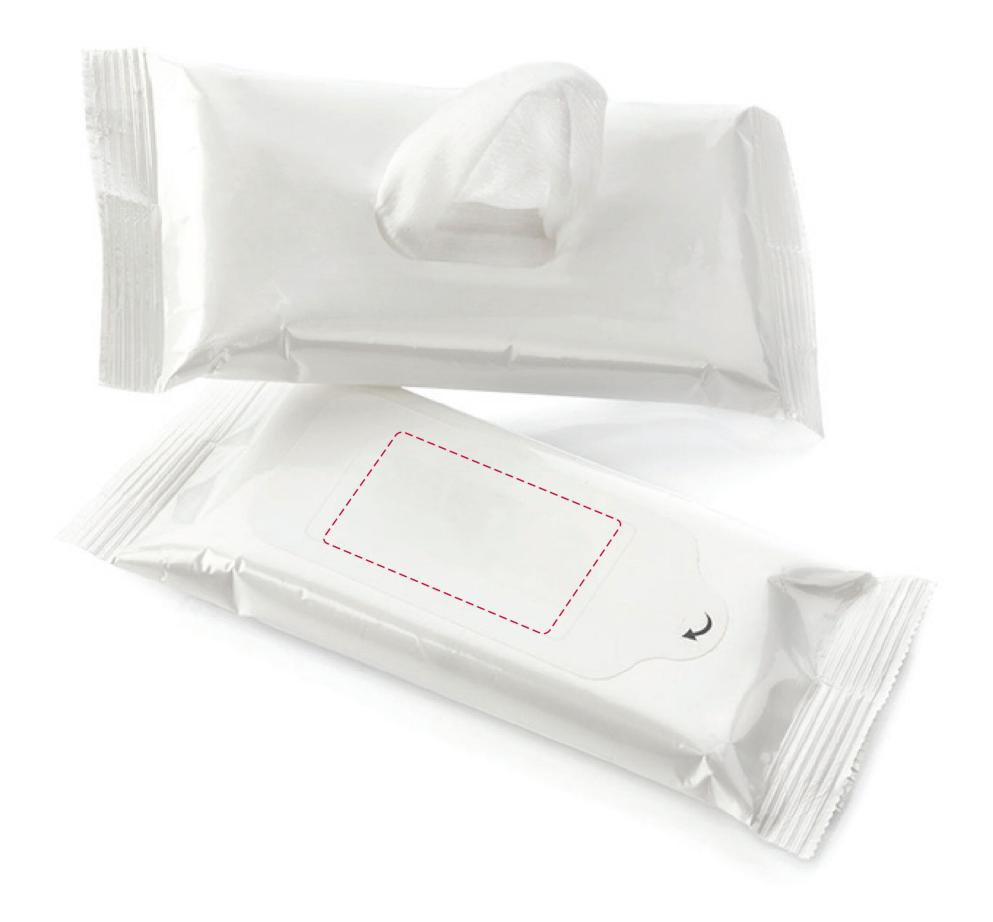

## YOUR VISUAL PROOF (1 of 2)

For Visual Purposes Only Please see page 2 for actual artwork size.

Order Reference

Date created

Created by

xxxxxx xx/xx/xx xx

Product 199162
Colour White

Branding Full Colour

## **Artwork Advisories**

This template is not to scale and is to be used as a guide for print size & positioning only.

Full colour printed colours may differ when printed to the final product.

It is the customer's responsibility to ensure that the proof is correct in all areas. Please be sure to double-check spelling, grammar, layout and design before approving artwork. Due to the variation in monitor colours and adjustments, PDF proofs may not provide an accurate colour representation of the final product & printed work. Once artwork is approved, your order will be processed based on the above unless any amendments are made. All orders are subject to our terms and conditions.

Please email all approvals/amends to your order processor.