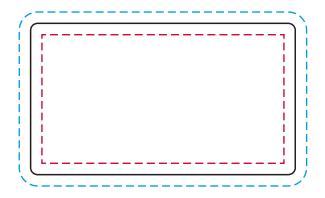

## YOUR VISUAL PROOF (2 of 2)

- — — Safe text area
— — Print area / cut line
- — — Bleed

Scale 100%

Order Reference xxx

Date created xx/

Created by xx

xxxxxx xx/xx/xx

Print area 70 x 40 mm (+3mm bleed)

Logo size xx x xx mm

Branding Full Colour