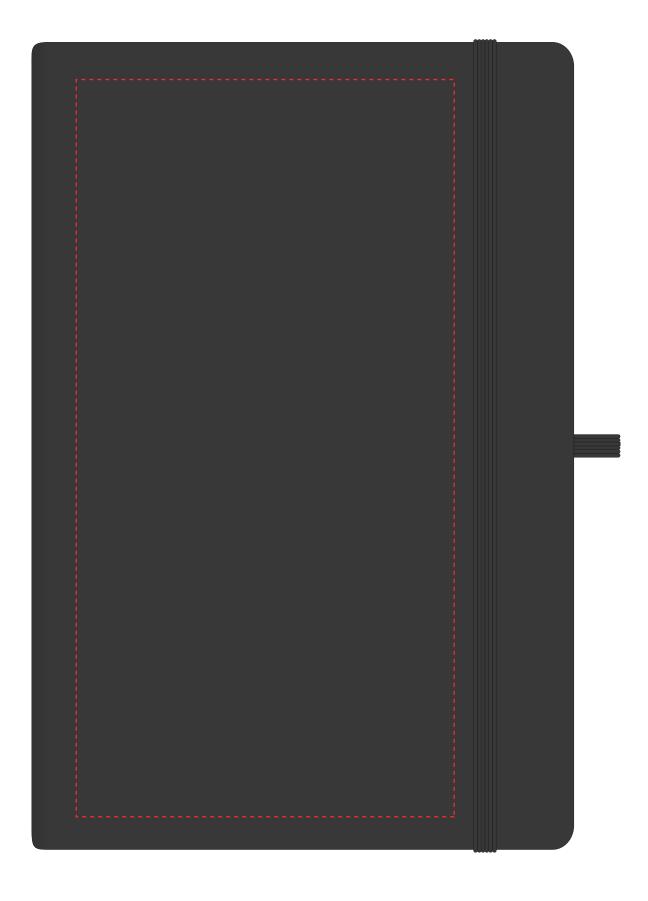

## YOUR VISUAL PROOF

Order Reference xxxxxx

Date created xx/xx/xx

Created by xx

Product 199172 Colour Black

Branding Spot Colour