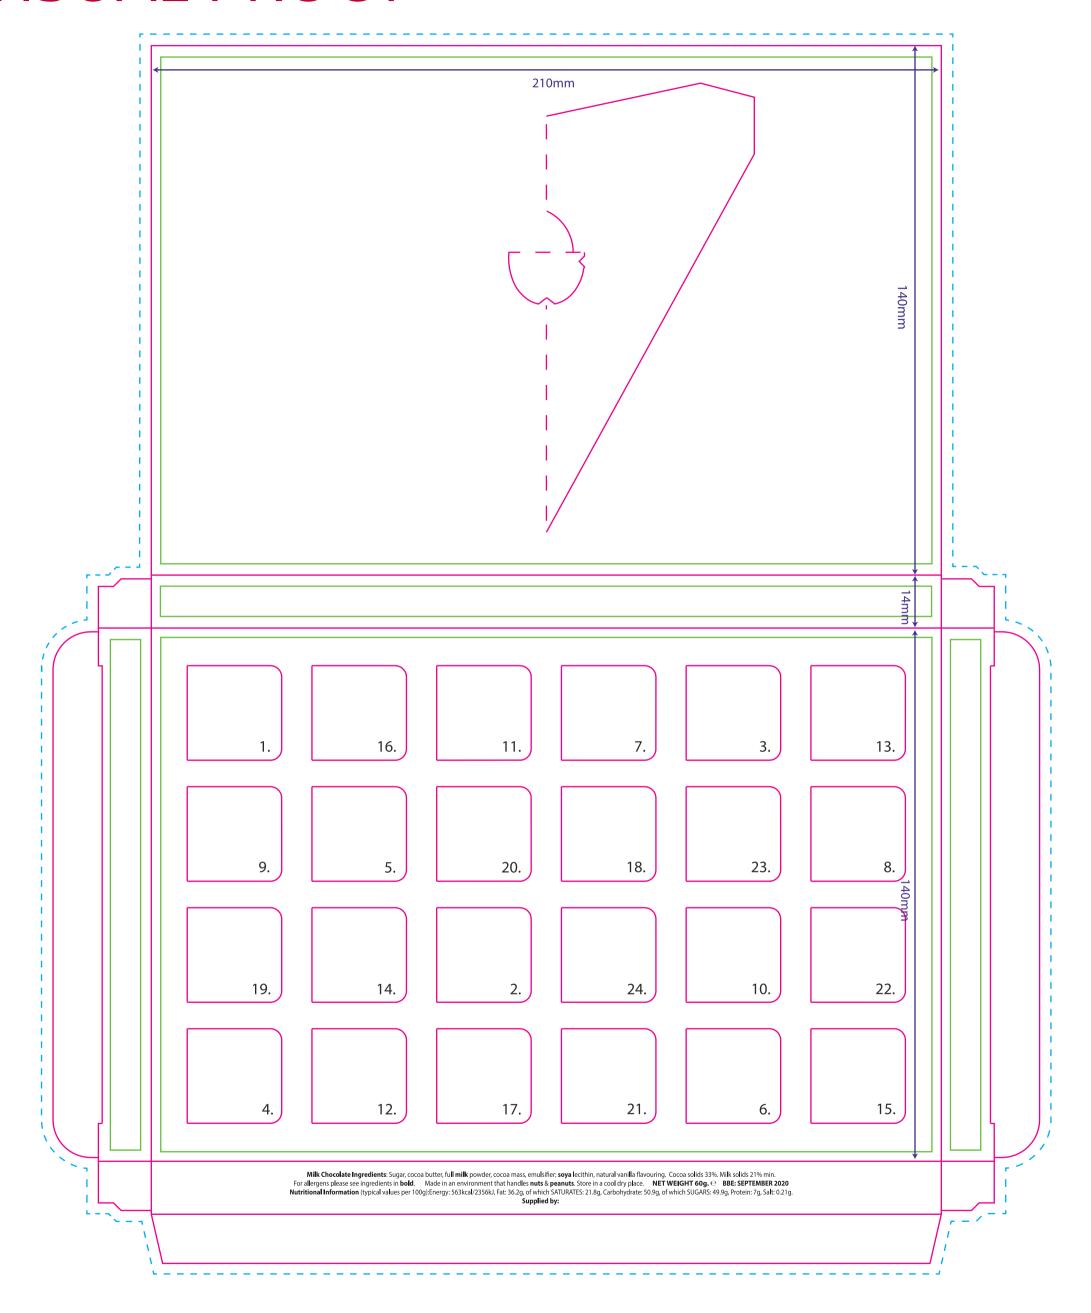

## YOUR VISUAL PROOF

Order Reference xxxxxx

Date created xx/xx/xx

Created by xx

Product 199193
Colour White

Branding Full Colour