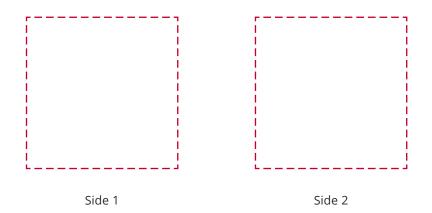

## YOUR VISUAL PROOF (2 of 3)

Visual scale 100%.

Order Reference Date created Created by

XXXXXX xx/xx/xx

Print area 40 x 40 mm Logo size xx x xxmm Branding

Spot colour