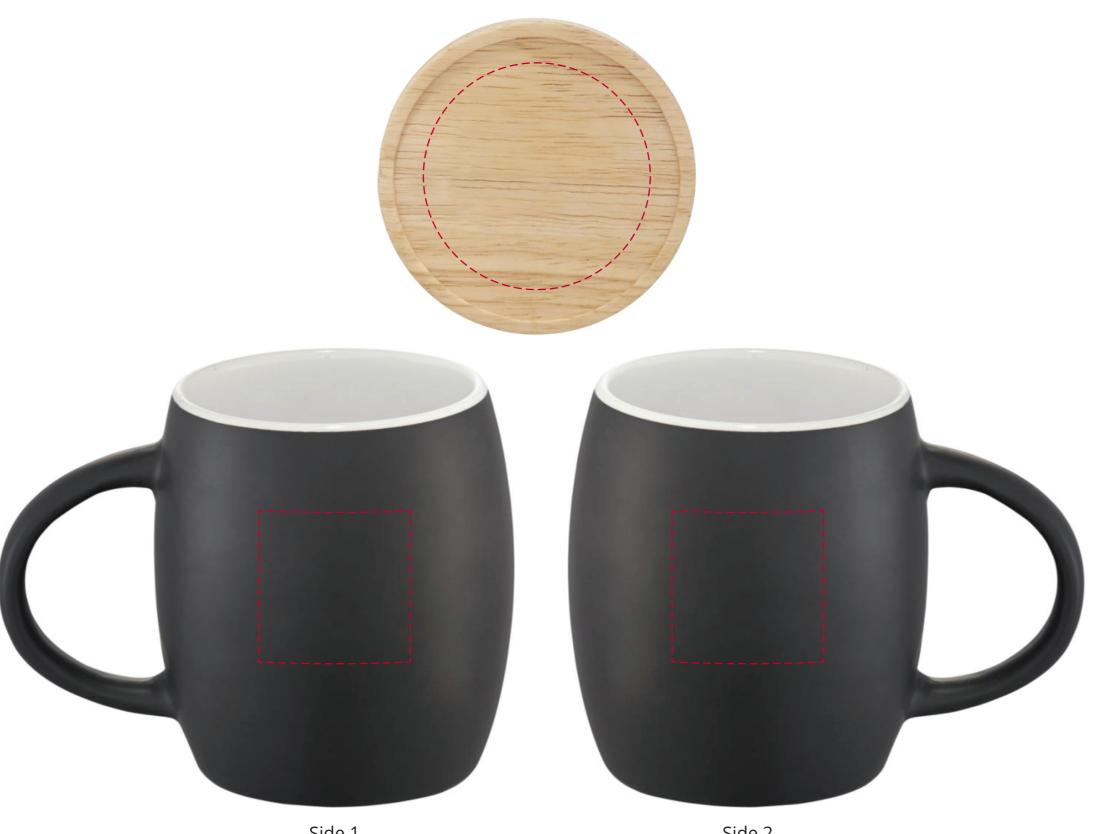

# YOUR VISUAL PROOF (1 of 3)

Side 1 Side 2

For Visual Purposes Only. Please see pages 2 & 3 for actual artwork size. Order Reference

Date created

xx/xx/xx

XXXXXX

Created by

XX

Product 199070

Mug Colour Black / White

Mug Branding Spot colour

Lid Branding Engraved