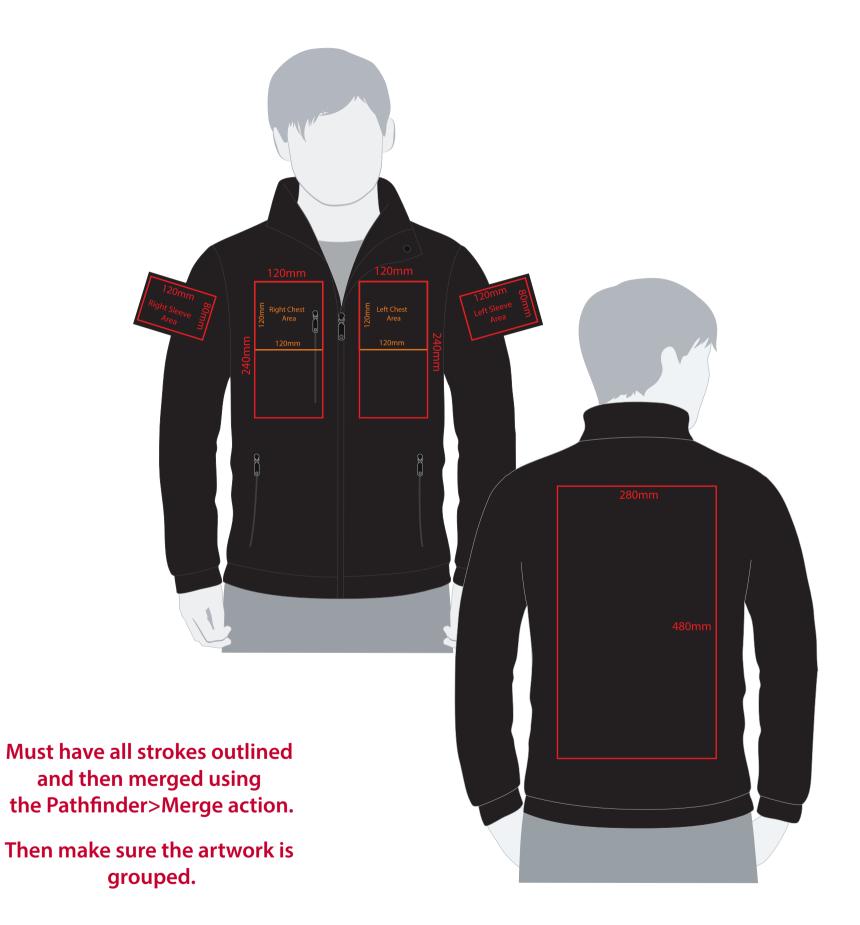

## YOUR VISUAL PROOF (1 of 2)

| Order Reference | xxxxx    |
|-----------------|----------|
| Date created    | xx/xx/xx |
| Created by      | xx       |

| Product  | 199071      |
|----------|-------------|
| Colour   | хххххх      |
| Branding | Embroidered |

## Artwork Advisories

This template is not to scale and is to be used as a guide for print size & positioning only.

Please note the actual embroidery may differ slightly once digitised.

Pantone/thread colours are matched from universal swatch books. However, production processes may at times have a slight effect on how colours appear on garments.