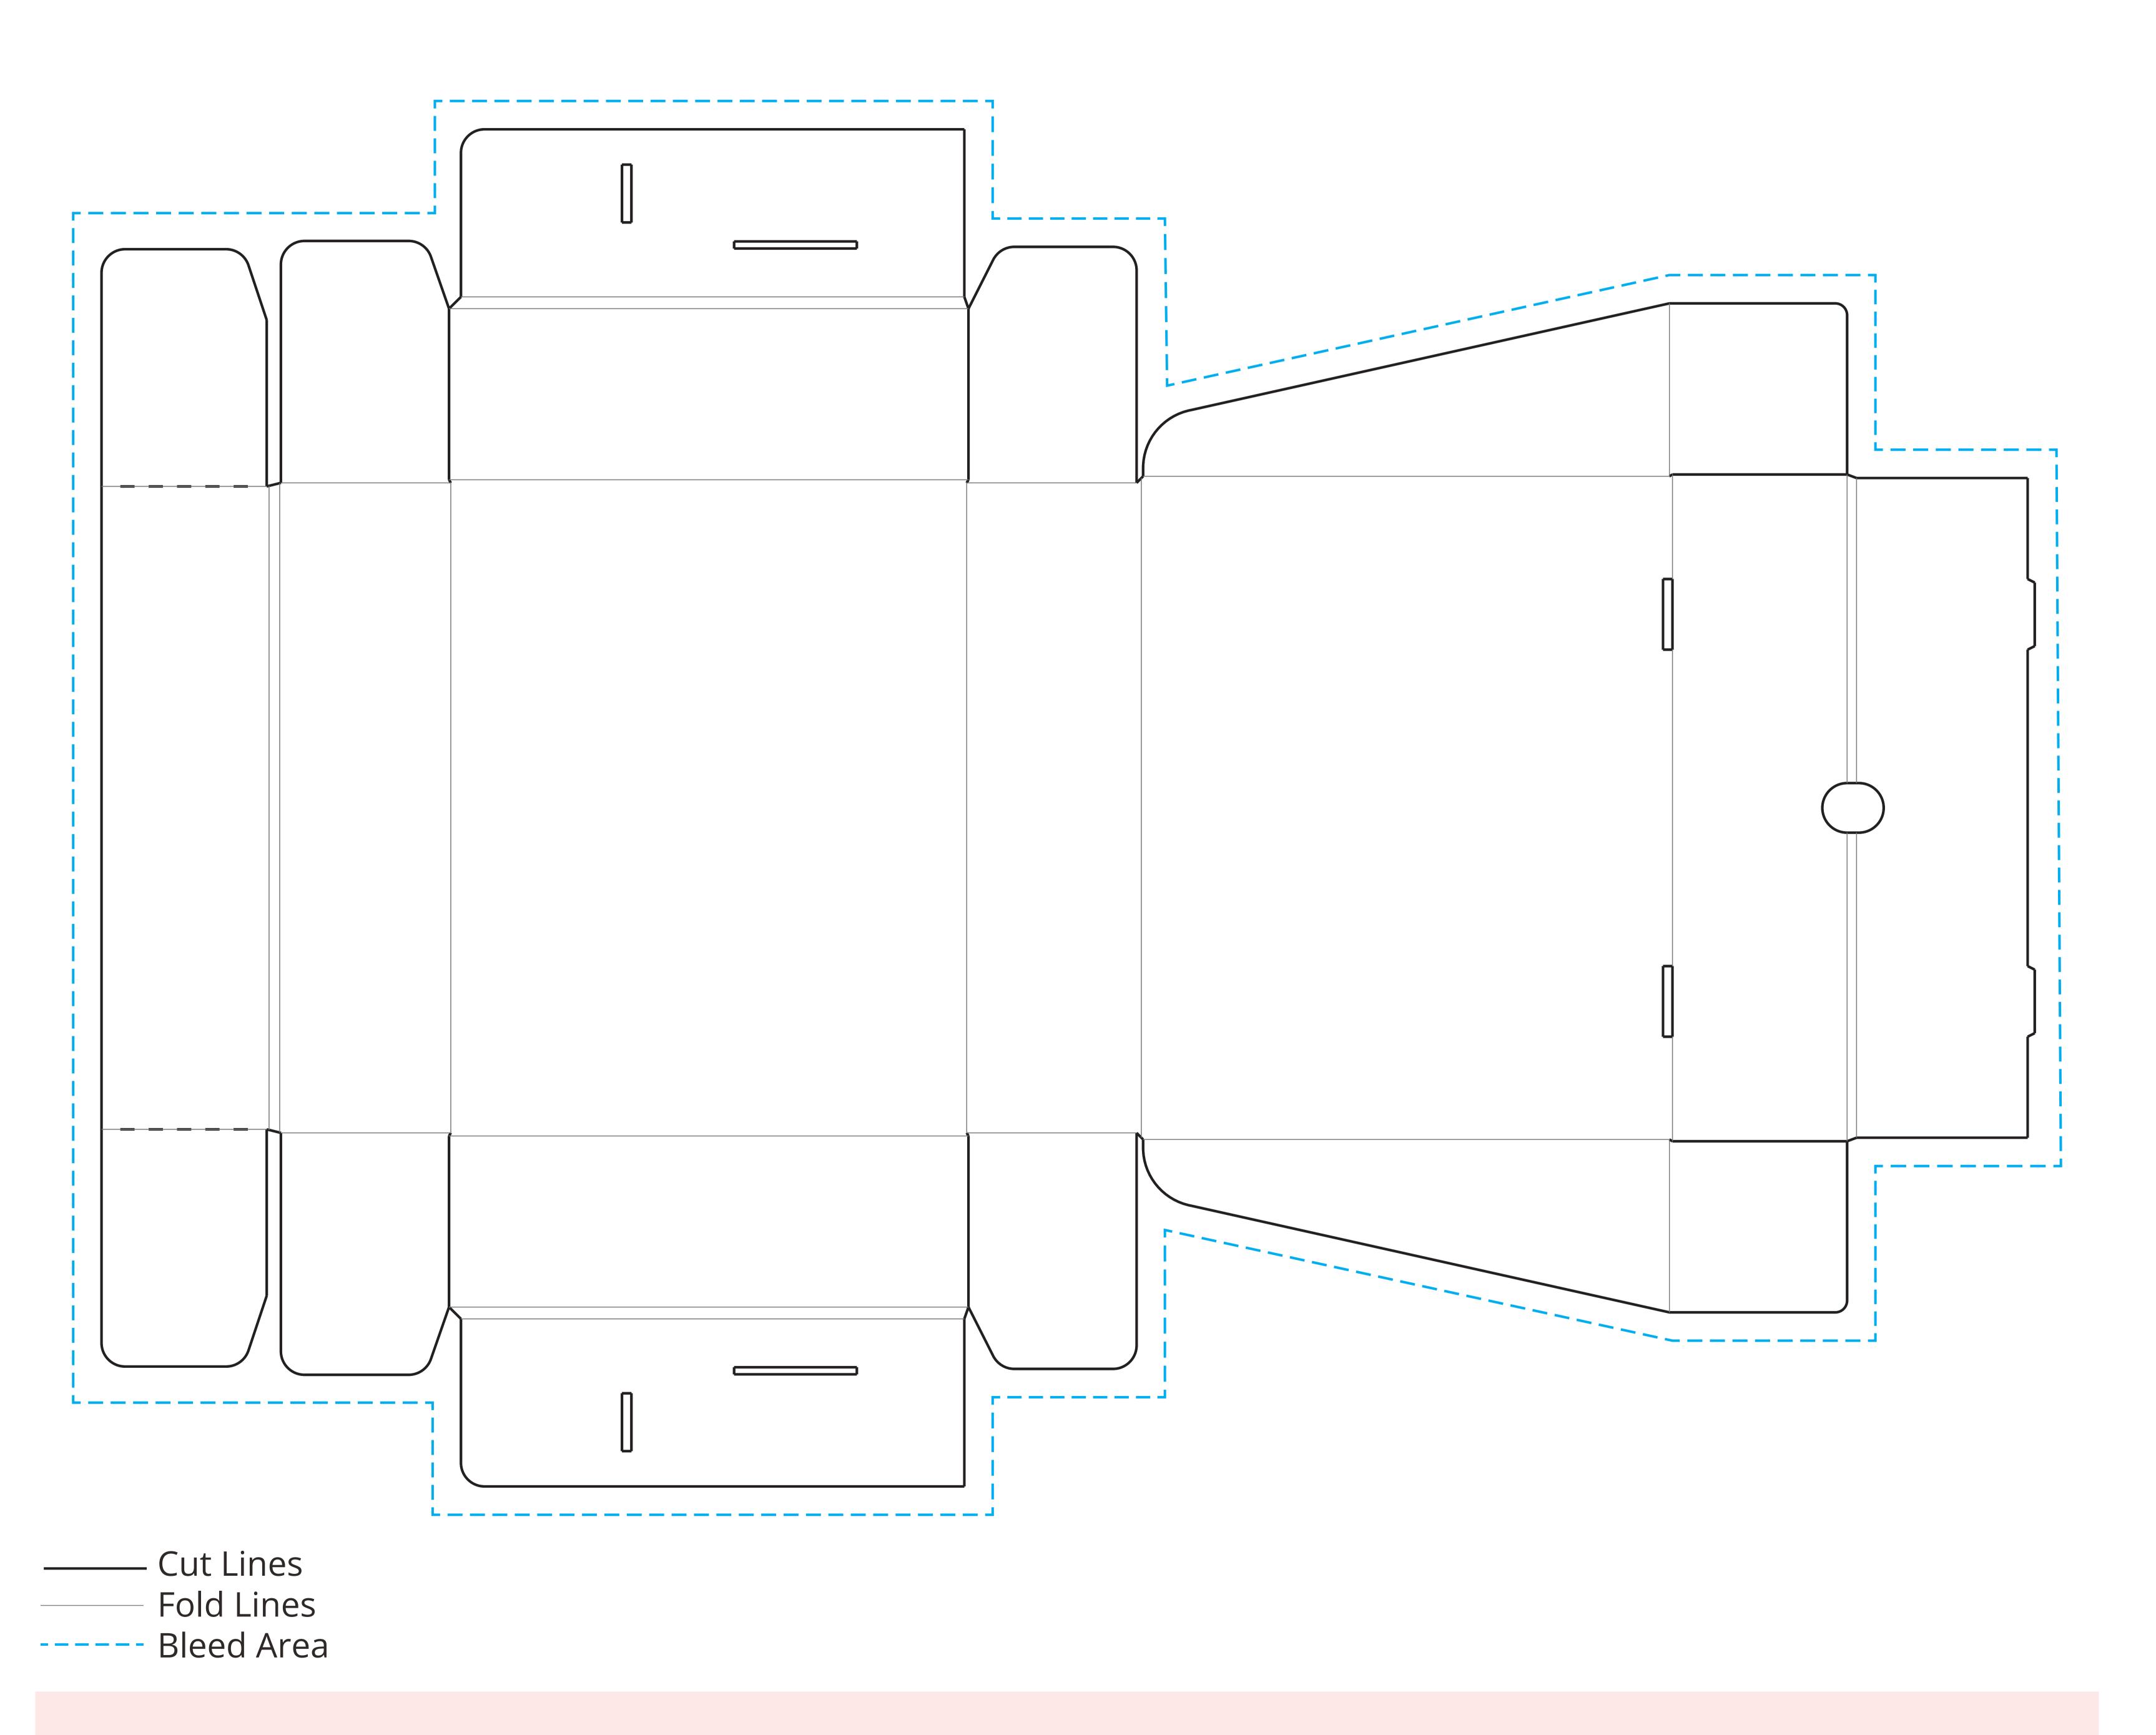

## YOUR VISUAL PROOF (4 of 5)

Order Reference XXXXXX Date created Created by XX

xx/xx/xx

100 x 195 mm Print Area Logo Size xx x xx mm Spot Colour Branding

PANTONE® Colours

PANTONE® PANTONE® PANTONE® PANTONE® XXXc XXXc XXXcXXXc