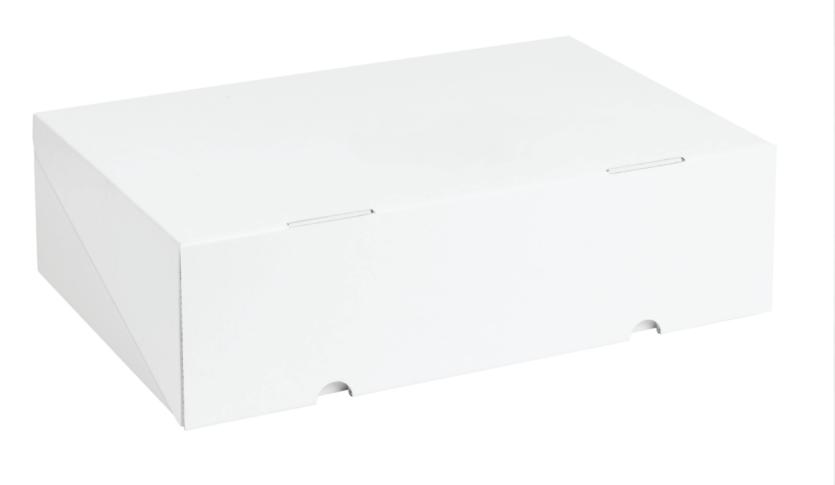

# YOUR VISUAL PROOF (3 of 5)

------ Print area
------ Left face
----- Front face
----- Right face
----- Back face

**Visual Scale 100%** 

Order Reference

Date created

Created by

Print Area

xxxxxx xx/xx/xx

XX

170 x 90 mm

Logo Size xx x xx mm

Branding Spot Colour (2 col. max)