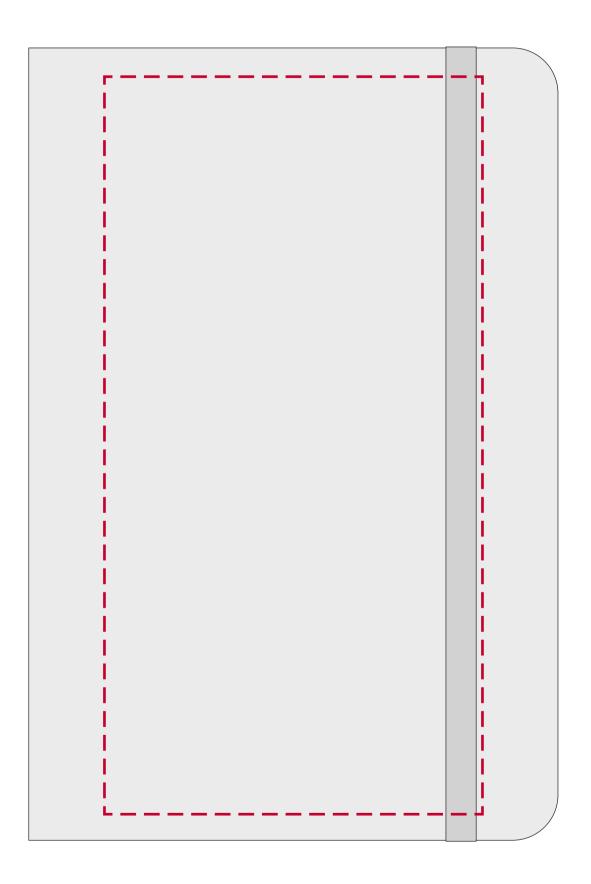

### YOUR VISUAL PROOF (2 of 5)

Order Reference xxxxxx

Date created xx/xx/xx

Created by xx

Print Area 50 x 20 mm

Logo Size xx x xx mm

Branding Spot Colour