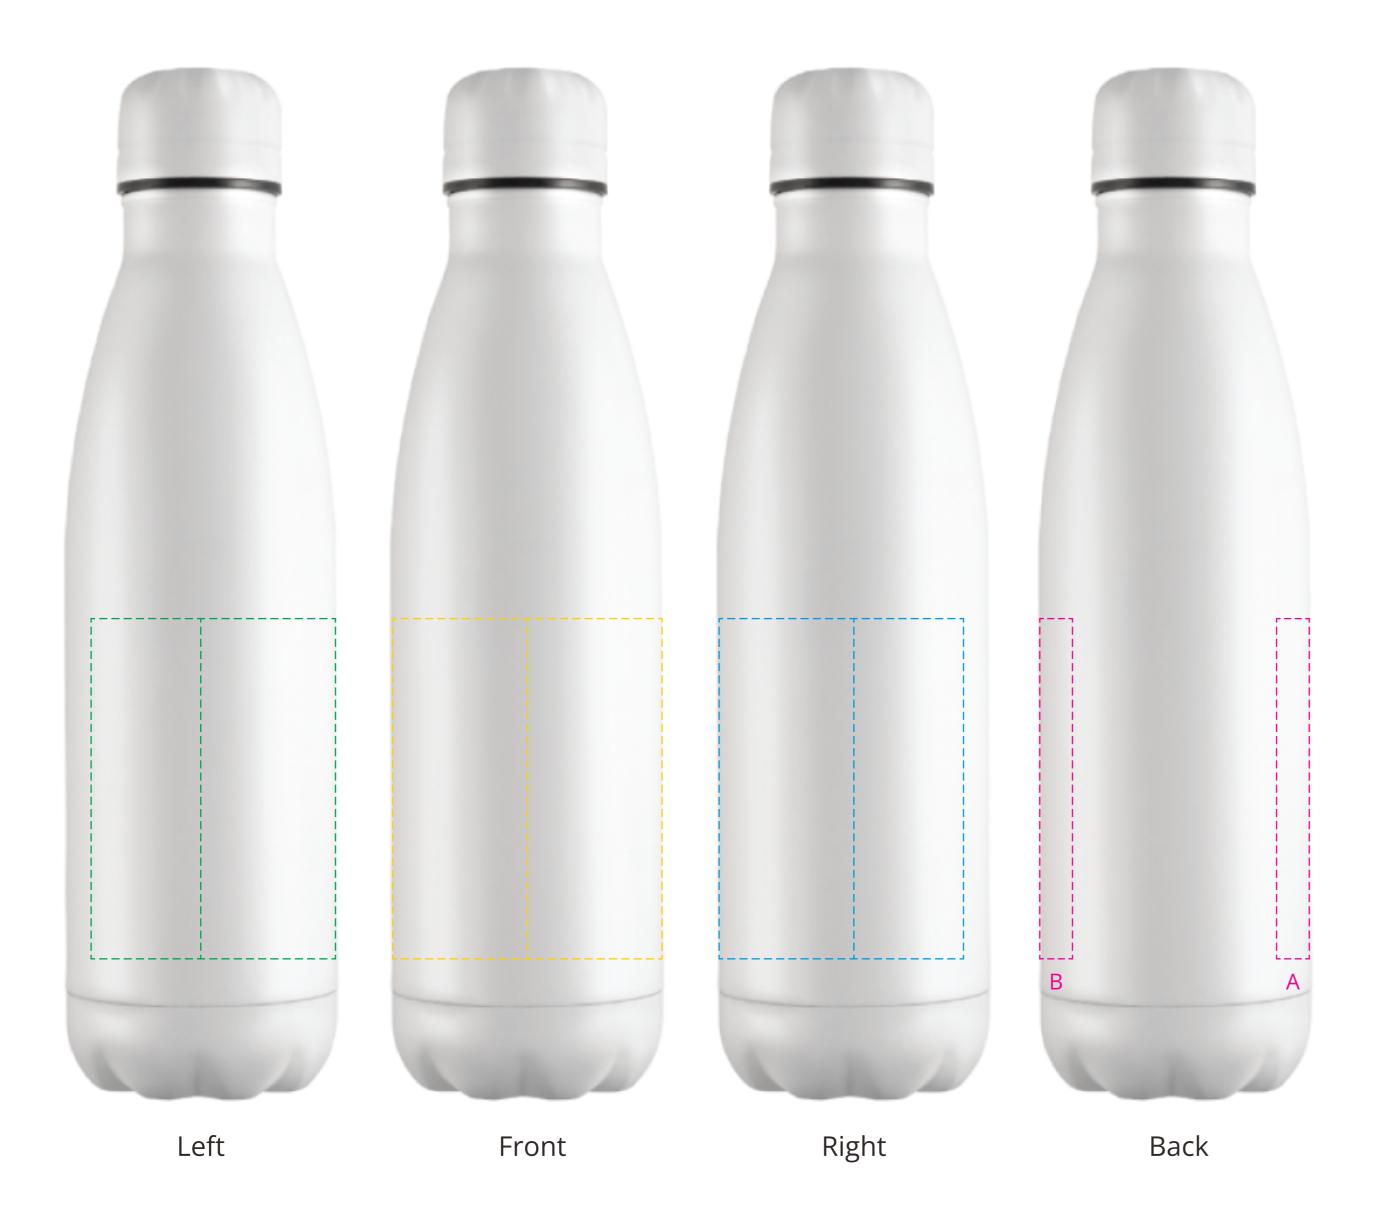

# YOUR VISUAL PROOF (3 of 5)

------ Print area
------ Left face
----- Front face
----- Right face
----- Back face

**Visual Scale 100%** 

Order Reference

Date created

Created by

Print Area

xxxxxx xx/xx/xx

XX

170 x 90 mm

Logo Size xx x xx mm

Branding Spot Colour (2 col. max)

### PANTONE® Colours

PANTONE® PANTONE® XXXC