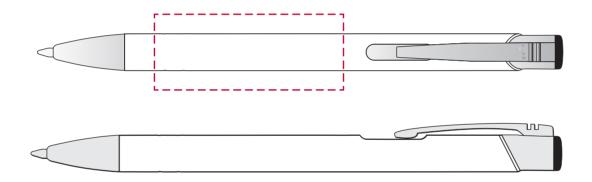

### YOUR VISUAL PROOF (2 of 5)

Order Reference xxxxxx

Date created xx/xx/xx

Created by xx

Print Area 50 x 20 mm

Logo Size xx x xx mm

Branding Spot Colour