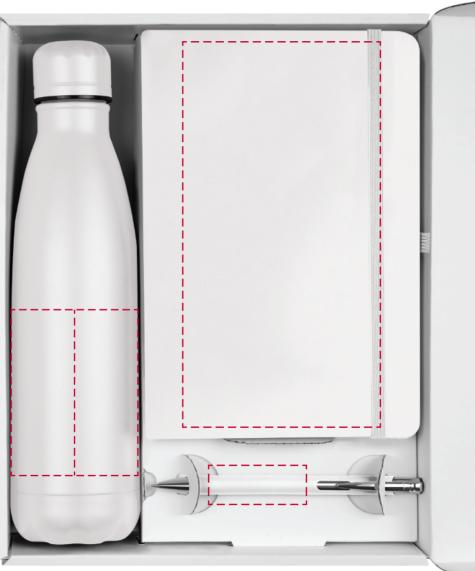

### YOUR VISUAL PROOF (1 of 5)

For Visual Purposes Only. Please see pages 2 - 5 for actual artwork sizes.

Order Reference XXXXXX Date created xx/xx/xx

Created by

199219 Product

Colour Matt White / White

Pen Branding Spot Colour

Spot Colour (2 col. max) **Bottle Branding** 

XX

Spot Colour Notebook Branding Box Branding

Full Colour