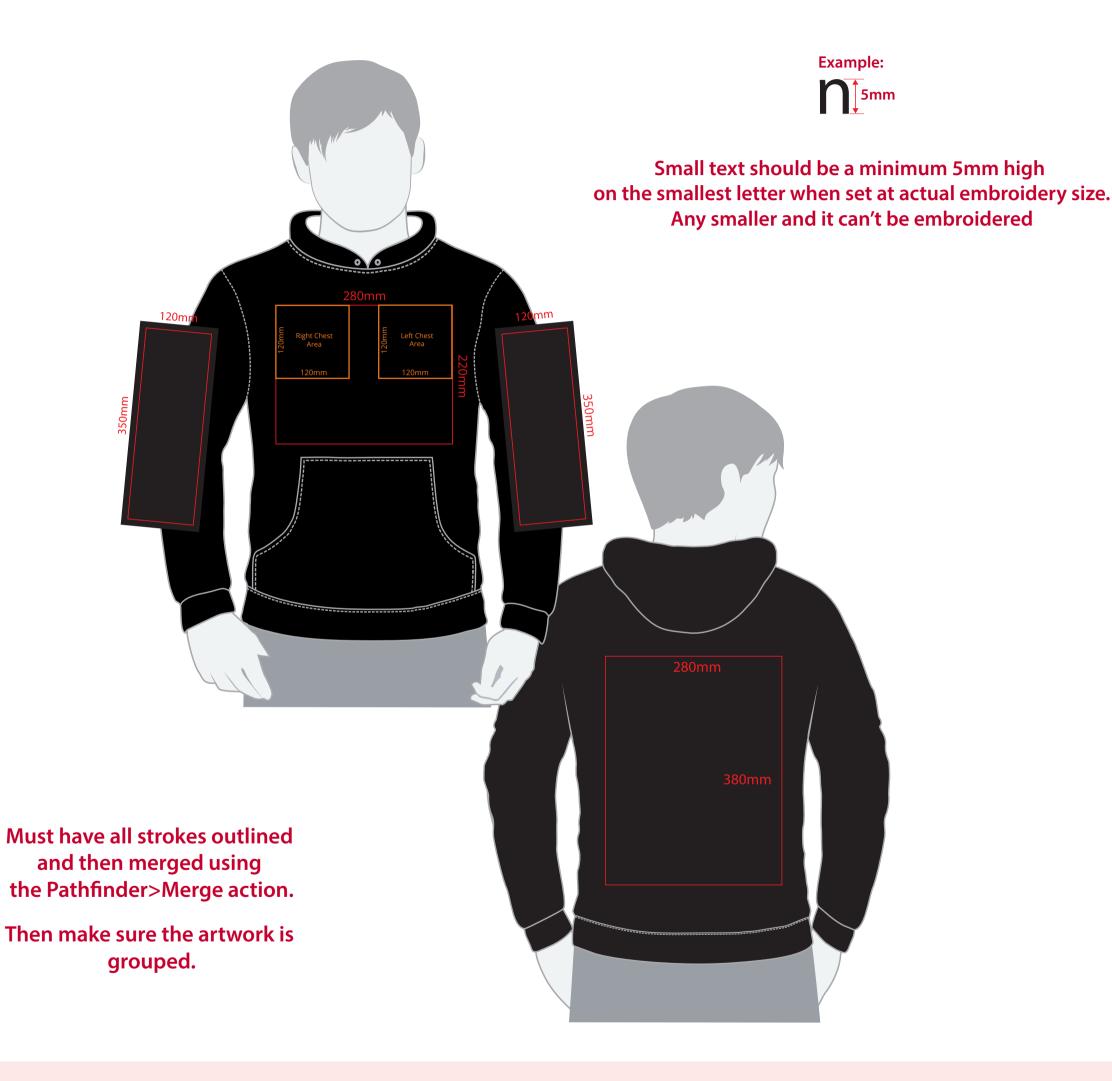

## YOUR VISUAL PROOF (1 of 2)

Artwork not to scale (to be used as a guide only)

Please see page 1

Please see page 2 for actual artwork size.

Order Reference xxxxxx

Date created xx/xx/xx

Created by xx

Product 199220 Colour XXXXXX

Branding Embroidered

## **Artwork Advisories**

This template is not to scale and is to be used as a guide for print size & positioning only.

Please note the actual embroidery may differ slightly once digitised.

Pantone/thread colours are matched from universal swatch books.
However, production processes may at times have a slight effect on how colours appear on garments.

It is the customer's responsibility to ensure that the proof is correct in all areas. Please be sure to double-check spelling, grammar, layout and design before approving artwork. Due to the variation in monitor colours and adjustments, PDF proofs may not provide an accurate colour representation of the final product & printed work. Once artwork is approved, your order will be processed based on the above unless any amendments are made. All orders are subject to our terms and conditions.

Print area xx x xxmm

Logo size xx x xxmm

Branding

Embroidered

Embroidery (Madeira Thread) Colours