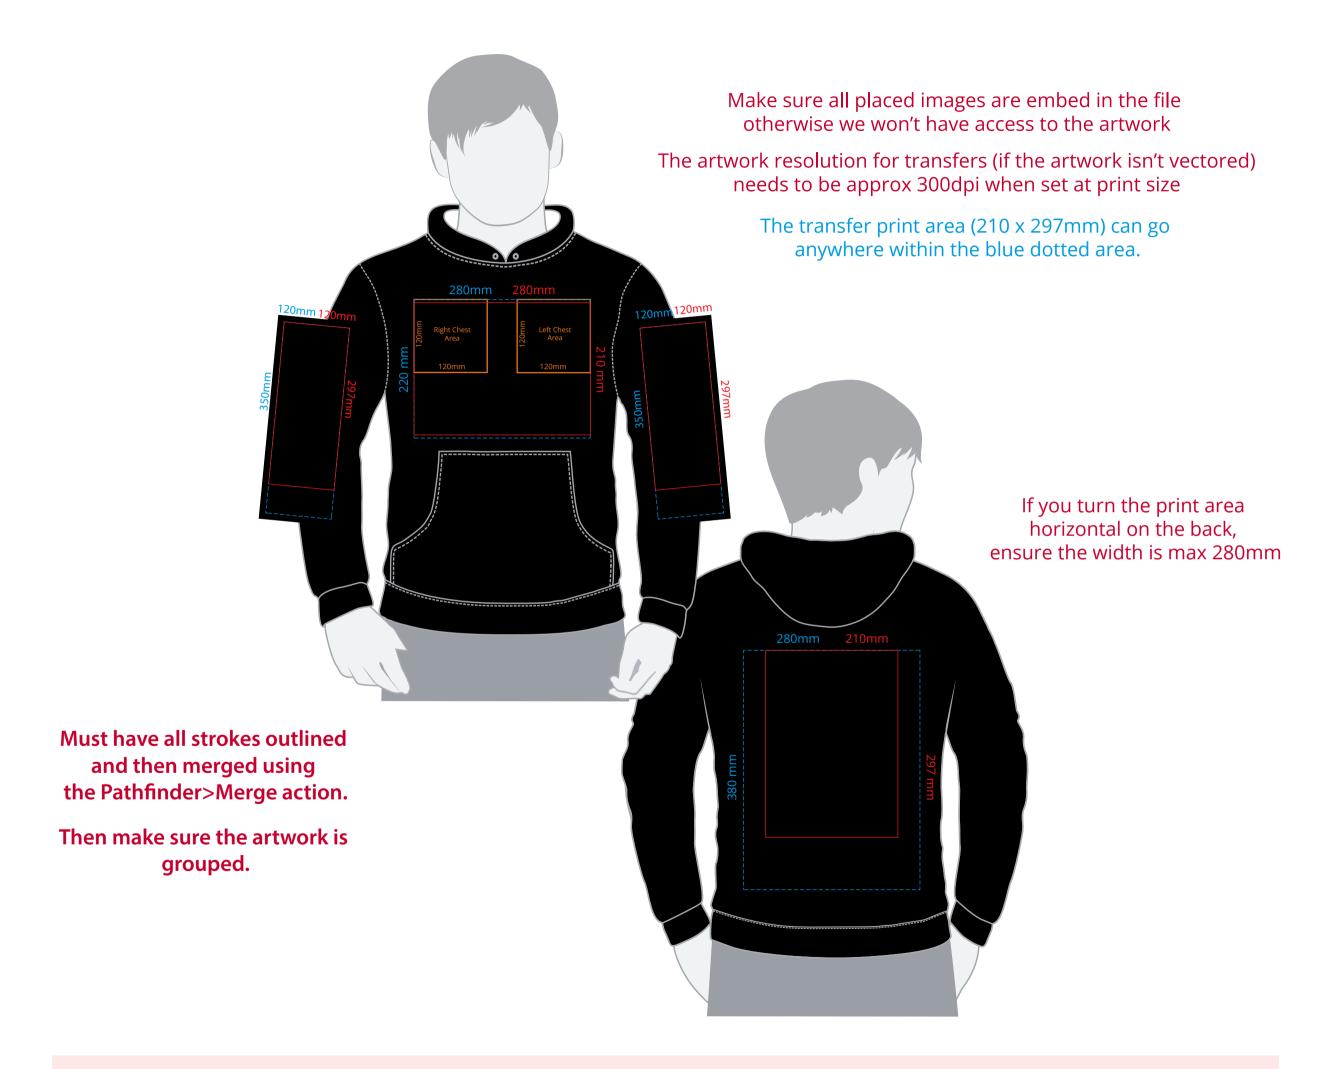

## **Artwork Advisories**

This template is not to scale and is to be used as a guide for print size & positioning only.

When transfer printed an outline edge (keyline) may be visible.

Full colour printed colours may differ when printed to the final product.

It is the customer's responsibility to ensure that the proof is correct in all areas. Please be sure to double-check spelling, grammar, layout and design before approving artwork. Due to the variation in monitor colours and adjustments, PDF proofs may not provide an accurate colour representation of the final product & printed work. Once artwork is approved, your order will be processed based on the above unless any amendments are made. All orders are subject to our terms and conditions.

Print area xx x xx mm

Logo size xx x xx mm

Branding Full Colour Transfer