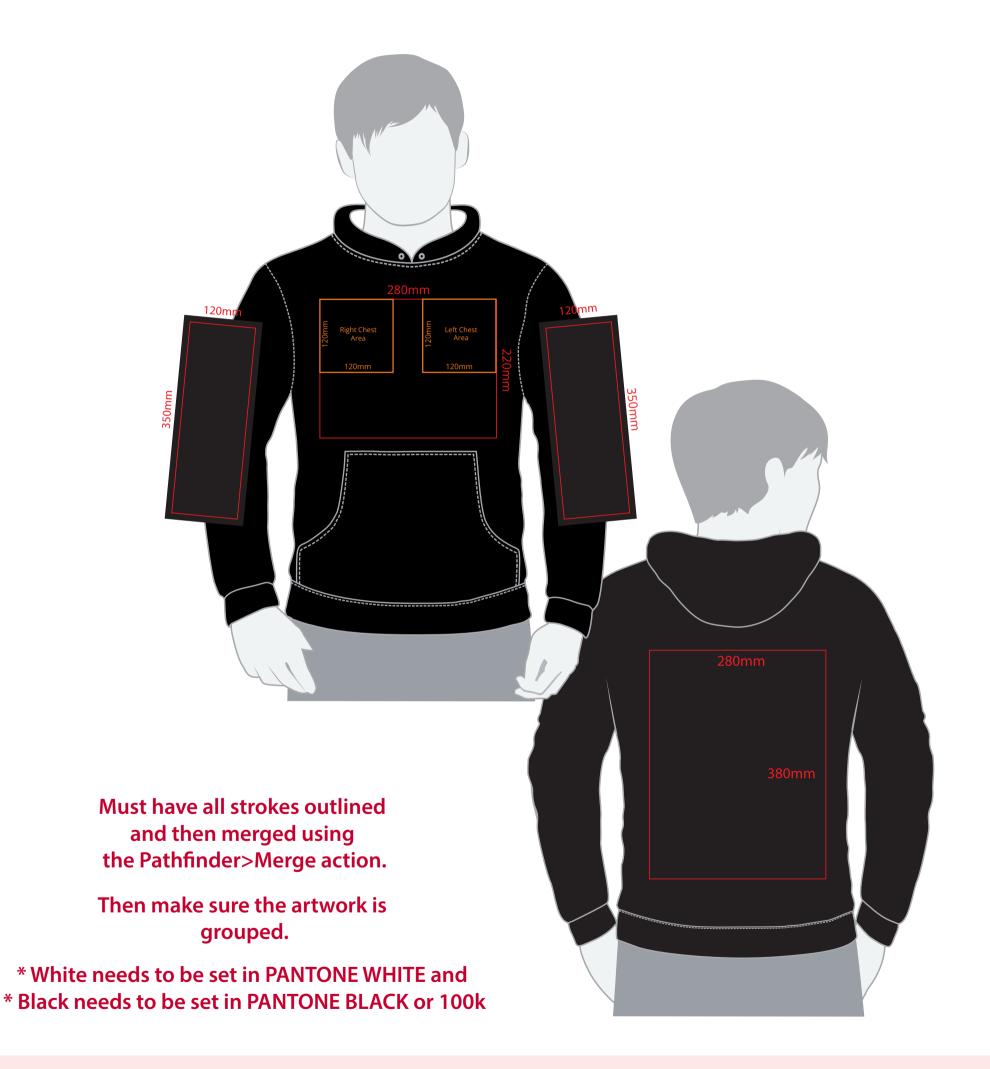

## YOUR VISUAL PROOF (1 of 2)

Artwork not to scale (to be used as a guide only)

Please see page 2 for actual artwork size.

Order Reference xxxxxx

Date created xx/xx/xx

Created by xx

Product 199220
Colour XXXXXX

## **Artwork Advisories**

This template is not to scale and is to be used as a guide for print size & positioning only.

On coloured shirts a layer of white is printed underneath the artwork to ensure the colour of the product doesn't affect the print.

It is the customer's responsibility to ensure that the proof is correct in all areas. Please be sure to double-check spelling, grammar, layout and design before approving artwork. Due to the variation in monitor colours and adjustments, PDF proofs may not provide an accurate colour representation of the final product & printed work. Once artwork is approved, your order will be processed based on the above unless any amendments are made. All orders are subject to our terms and conditions.