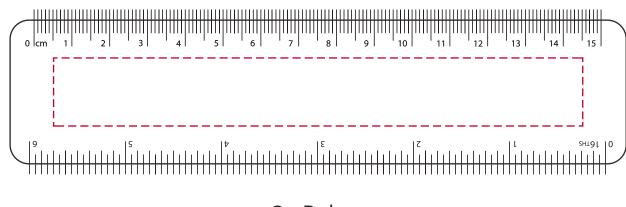

# YOUR VISUAL PROOF (3 of 4)

Each sheet front

Each sheet back

- Safe Text Area
- Product size
- Bleed

**Scale** 100%

Order Reference Date created Created by xxxxxx xx/xx/xx xx

Product Colour Branding 209550 White / Clear Spot Colour (1 col. max)