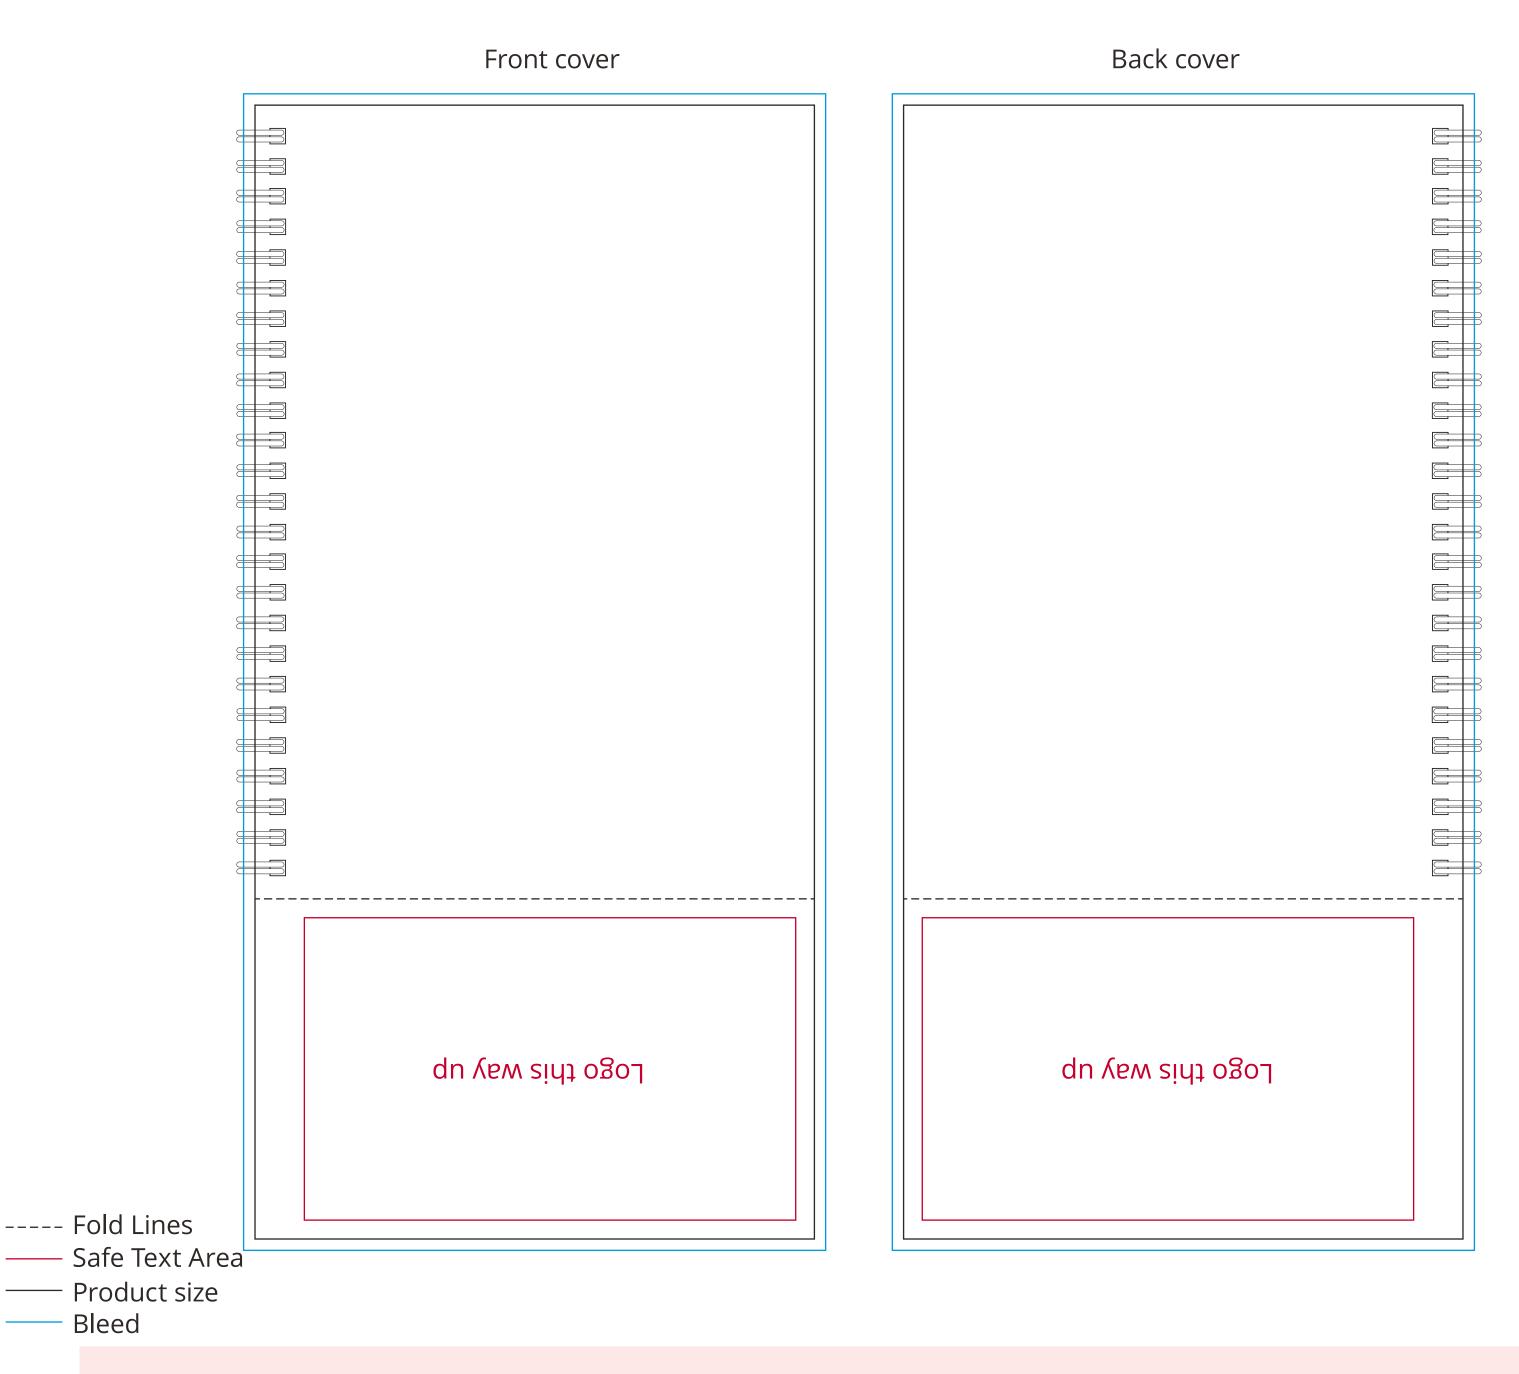

# YOUR VISUAL PROOF (1 of 4)

Scale100%Print area148 x 210 mmLogo sizexx x xx mm

| Product  | 209550                    |
|----------|---------------------------|
| Colour   | White / Clear             |
| Branding | Spot Colour / Full Colour |