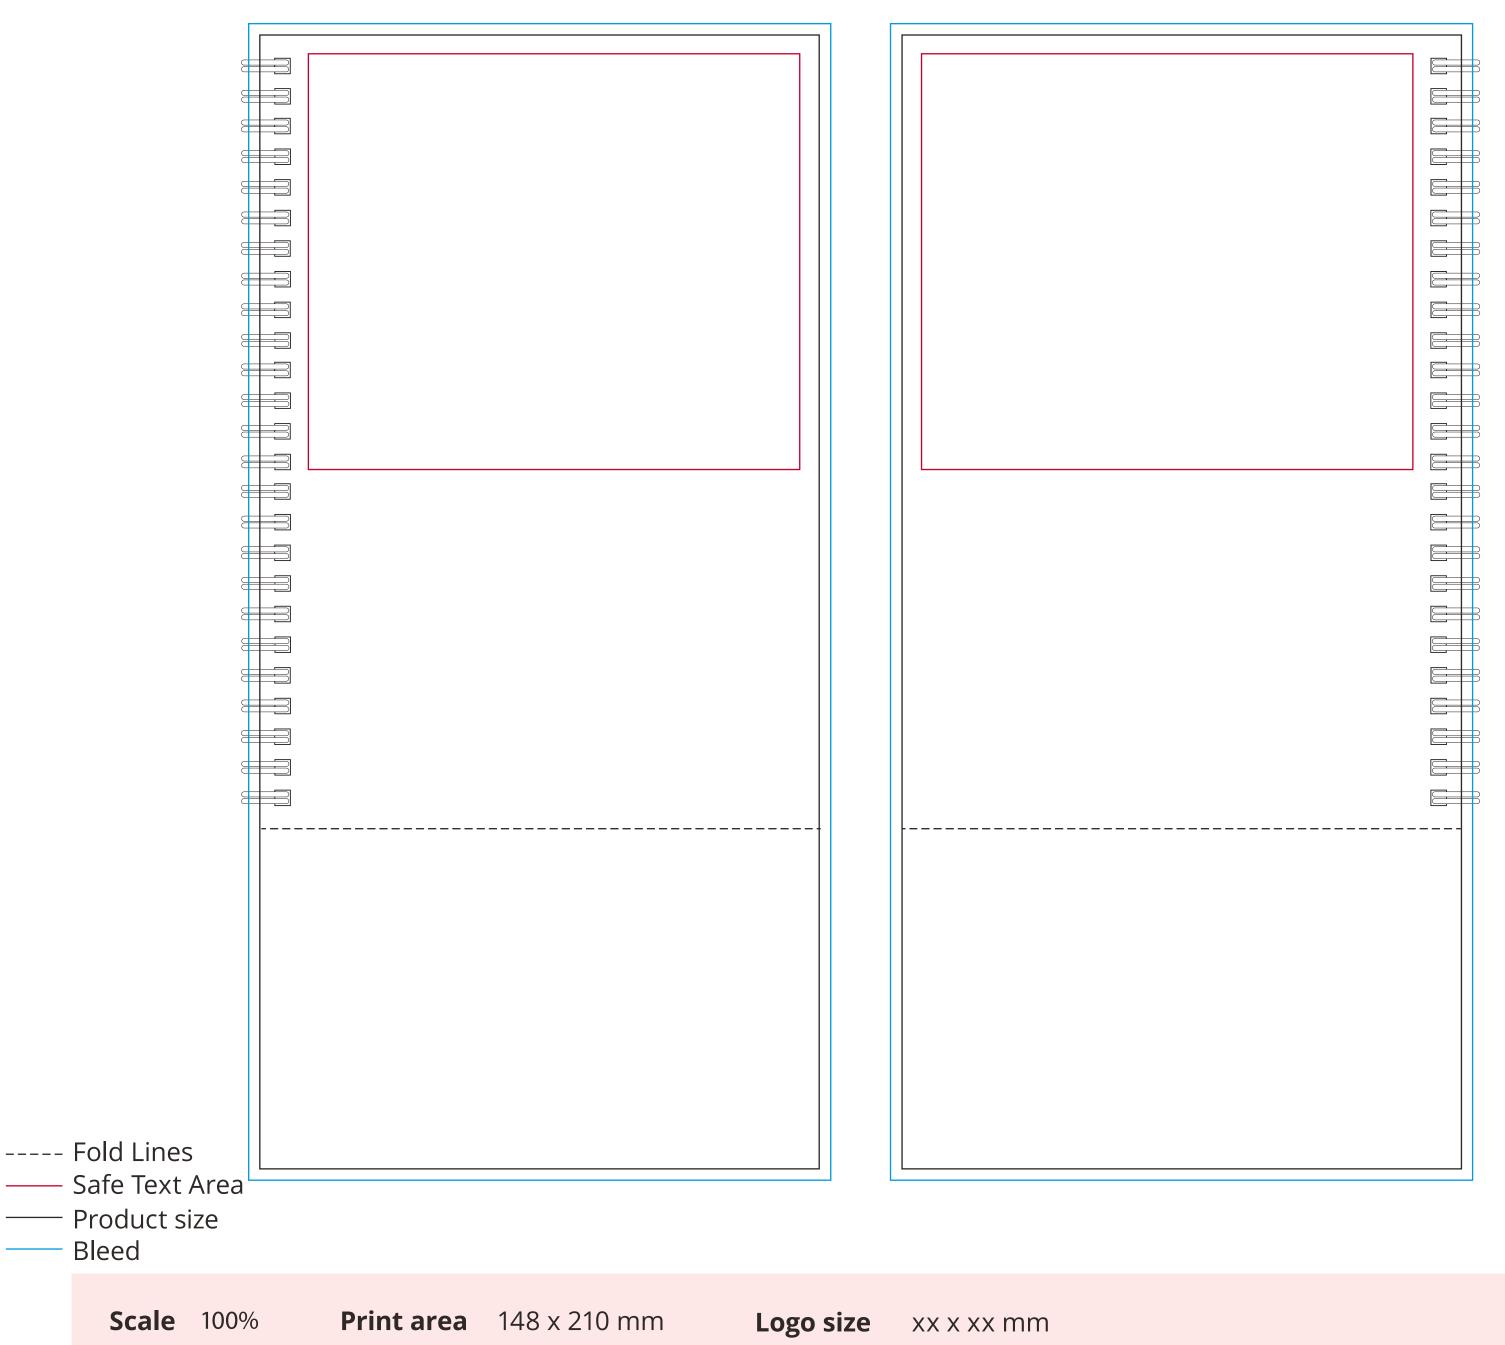

# YOUR VISUAL PROOF (3 of 4)

Each sheet front

Each sheet back

- Safe Text Area
- Product size
- Bleed

**Scale** 100%

Order Reference Date created Created by xxxxxx xx/xx/xx xx

Product Colour Branding 209550 White / Clear Spot Colour (1 col. max)