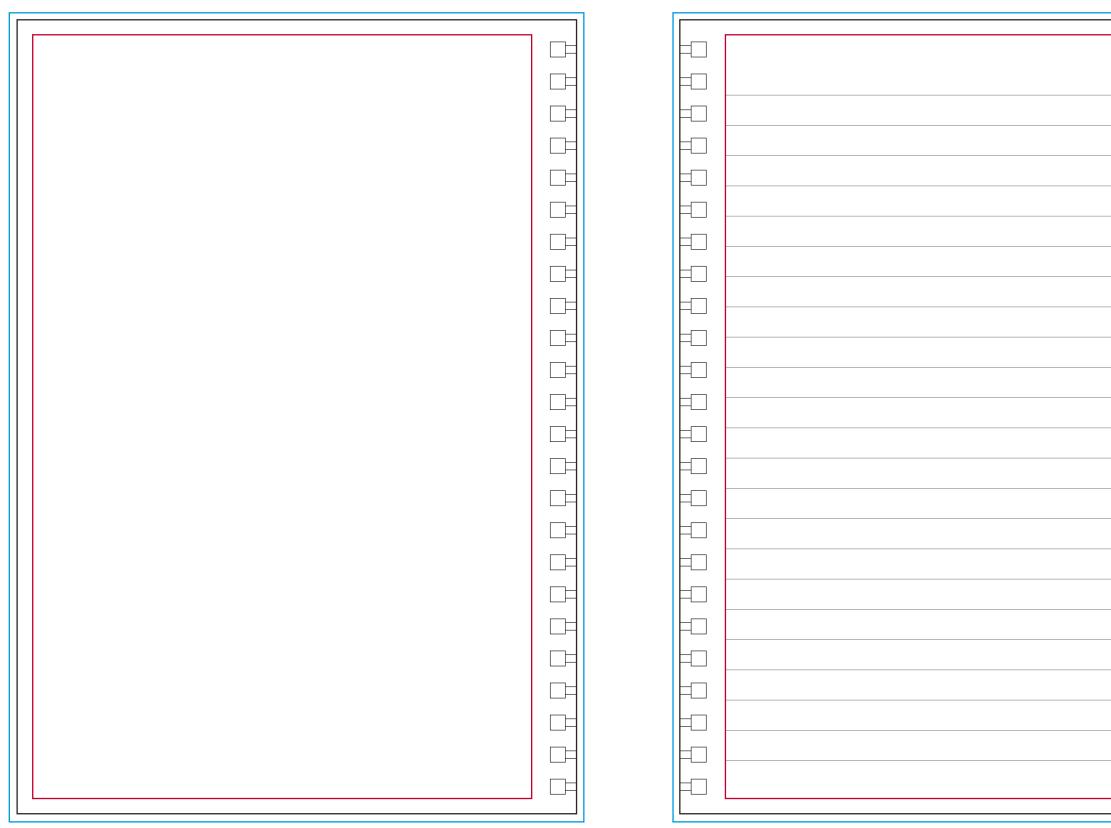

# YOUR VISUAL PROOF (3 of 4)

Each sheet front

Each sheet back

- Safe Text Area
- Product size
- Bleed

**Scale** 100%

Order Reference Date created Created by xxxxxx xx/xx/xx xx

Product Colour Branding 209550 White / Clear Spot Colour (1 col. max)