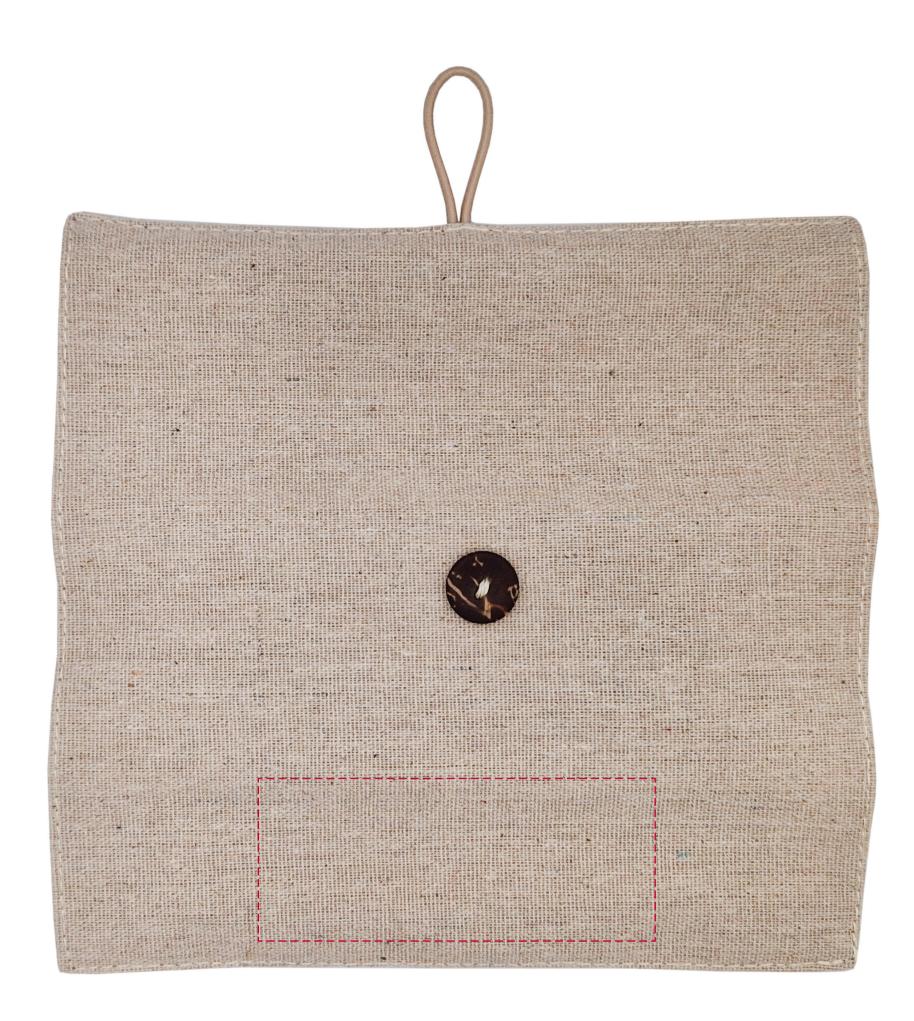

## YOUR VISUAL PROOF

Scale 100% Print area 105 x 43 mm Logo size xx x xxmm

| Order Reference | XXXXXX   |
|-----------------|----------|
| Date created    | xx/xx/xx |
| Created by      | ХХ       |

Product Colour Branding 209555 Natural Full Colour Transfer