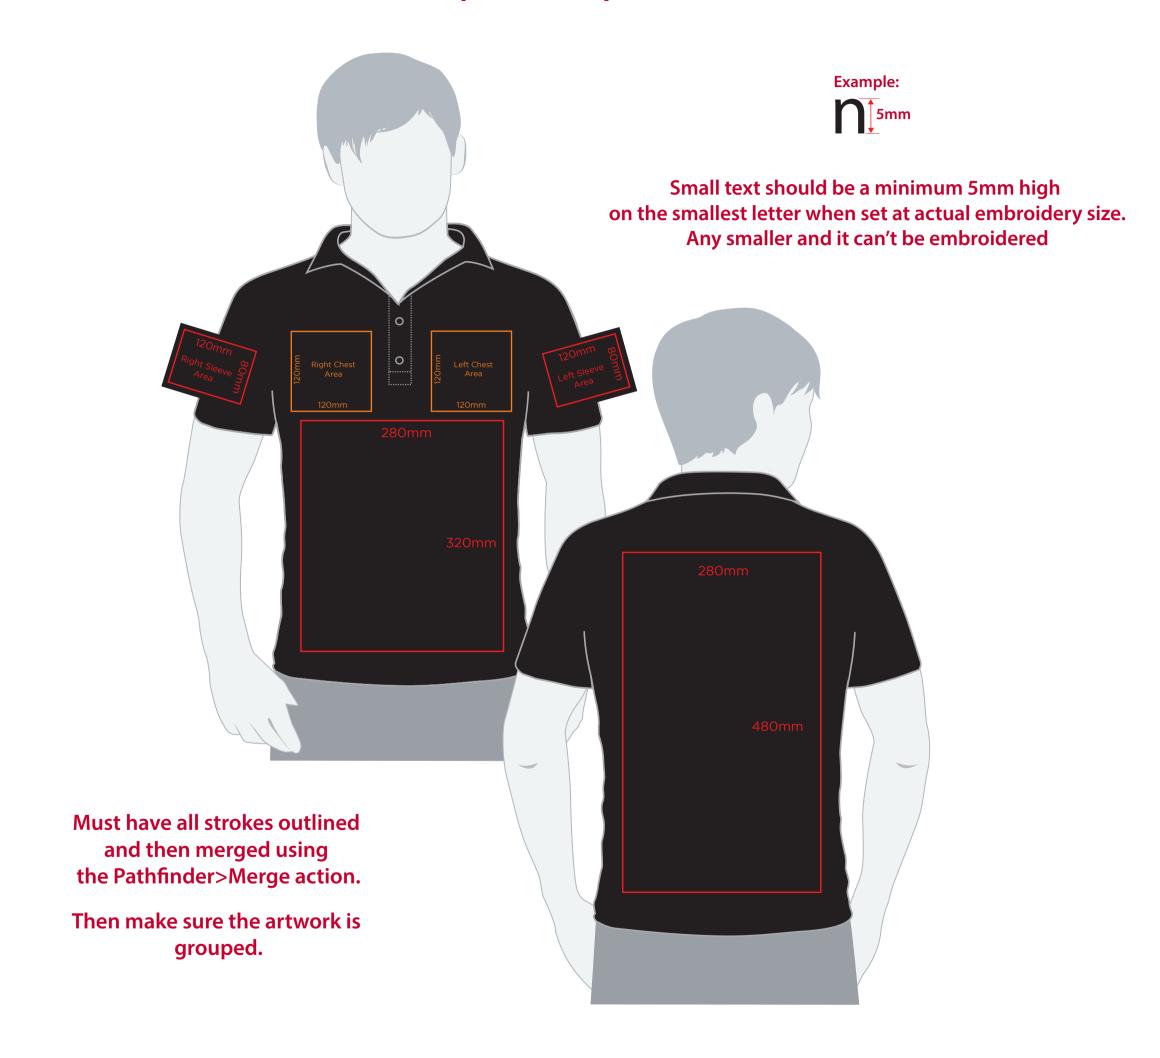

## YOUR VISUAL PROOF (1 of 2)

**Artwork not to scale (to be used as a guide only)** Please see page 2 for actual artwork size.

Order Reference xxxxxx

Date created xx/xx/xx

Created by xx

Product 209584
Colour XXXXXX

## YOUR VISUAL PROOF (2 of 2)

Order Reference xxxxxxx

Date created xx/xx/xx

Created by xx

Print position

XXXX

Print area xx x xxmm

Logo size xx x xxmm

**Visual Scale 100%**