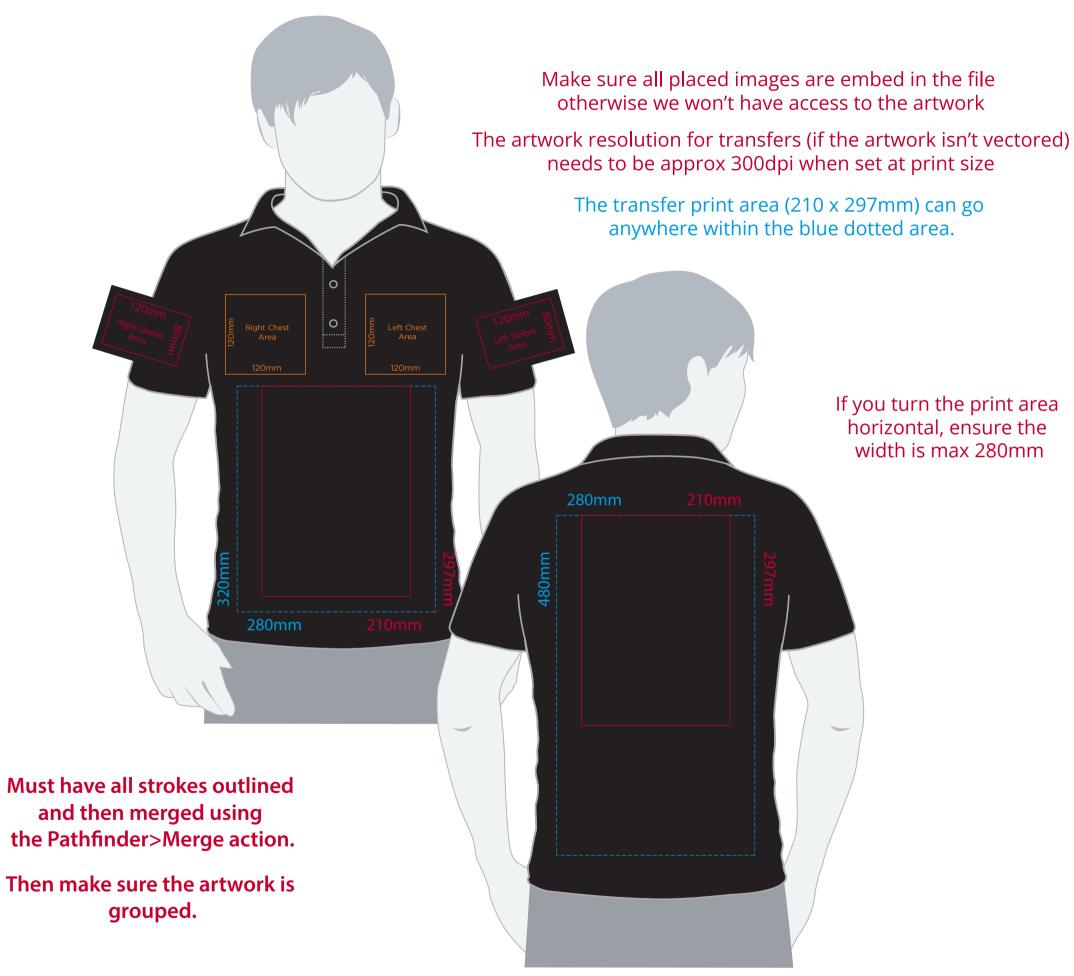

#### Artwork Advisories

This template is not to scale and is to be used as a guide for print size & positioning only.

When transfer printed an outline edge (keyline) may be visible.

Full colour printed colours may differ when printed to the final product.