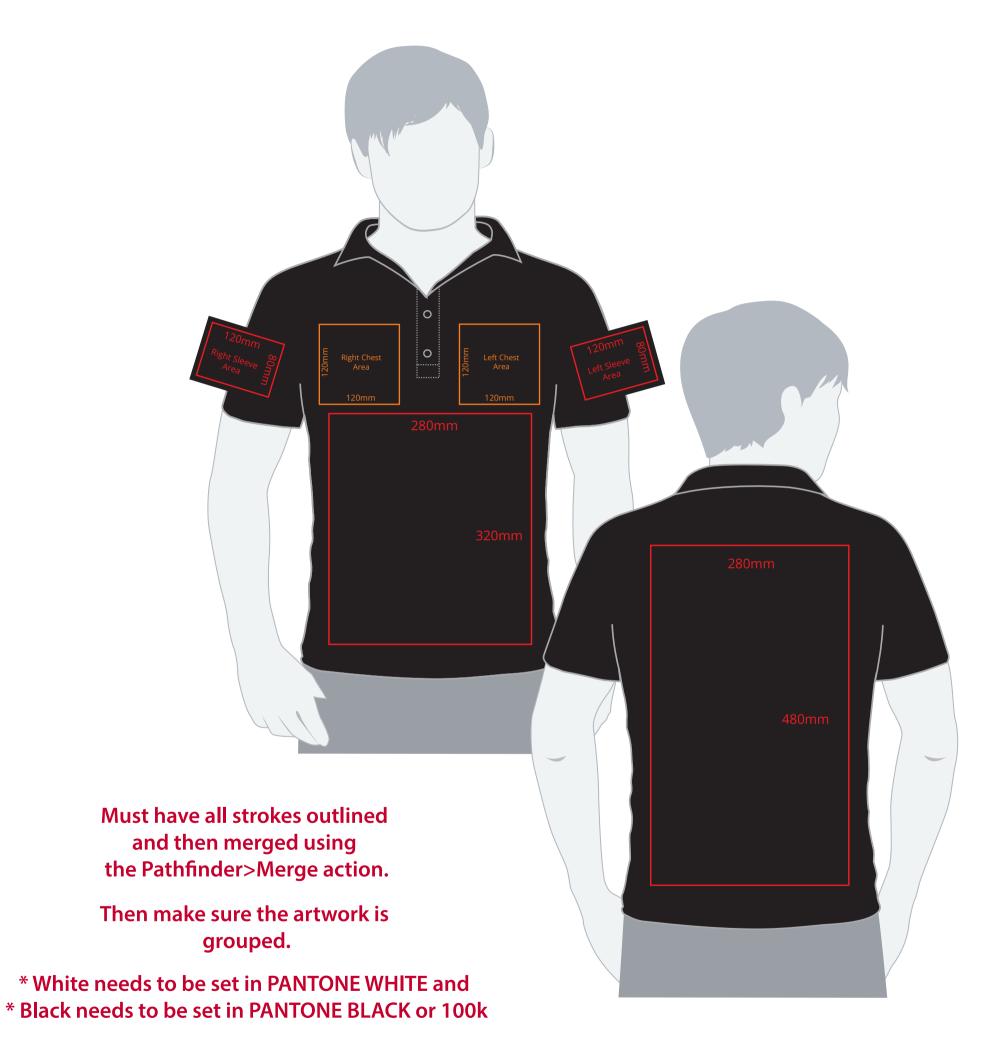

### Artwork Advisories

This template is not to scale and is to be used as a guide for print size & positioning only.

On coloured shirts a layer of white is printed underneath the artwork to ensure the colour of the product doesn't affect the print.

# YOUR VISUAL PROOF (2 of 2)

Visual Scale 100%

| Order Reference | XXXXXX   |
|-----------------|----------|
| Date created    | xx/xx/xx |
| Created by      | XX       |

| Print position | XXXX        |
|----------------|-------------|
| Print area     | xx x xxmm   |
| Logo size      | xx x xxmm   |
| Branding       | Spot colour |