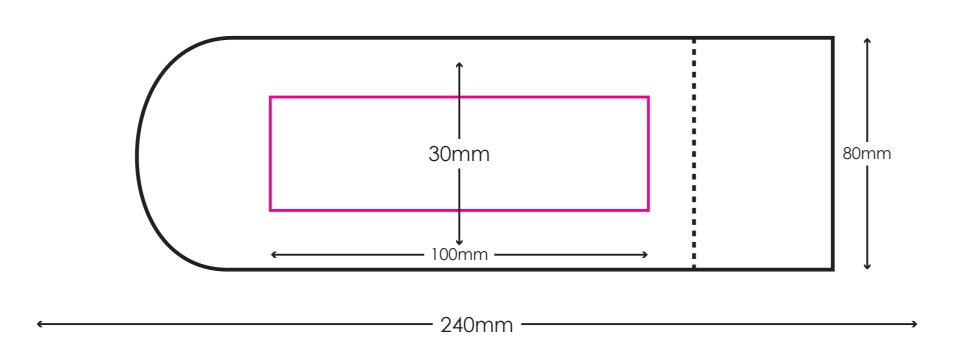

Please email all approvals/amends to your **order processor.** 

Visual scale 100%.

Order Reference xxxxxx

Date created xx/xx/xx

Created by xx

Print area 180 x 120mm Logo size xx x xxmm

Branding Spot colour/Full colour