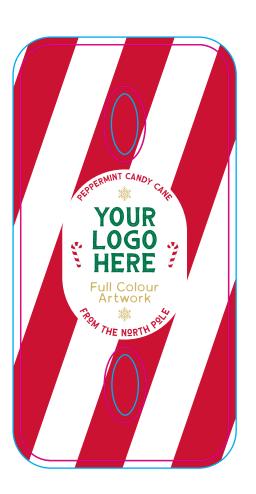

## Eco Info Card - Peppermint Candy Cane

Order Reference Date created Created by xxxxxx xx/xx/xx xx TM Product Code: 209664 Product Colour: White Branding Option: Full Colour Print Area Size: 55 x 110 mm. Logo Size: xx x xx mm

PRODUCT TEMPLATE

Front

Back

Artwork Advisories:

Full colour printed colours may differ when printed to the final product.