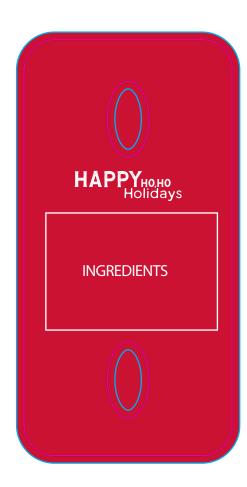

## Eco Info Card - Peppermint Candy Cane

Order Reference Date created Created by xxxxxx xx/xx/xx xx TM Product Code: 209664 Product Colour: White Branding Option: Full Colour Print Area Size: 55 x 110 mm. Logo Size: xx x xx mm

Artwork Advisories:

Full colour printed colours may differ when printed to the final product.