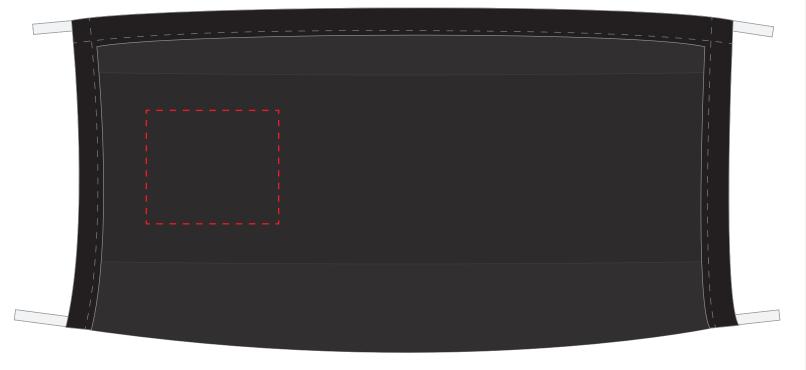

## YOUR VISUAL PROOF

Order Reference xxxxxx

Date created xx/xx/xx

Created by xx

Product 209679 Colour Black

**Branding** Spot colour/Full Colour