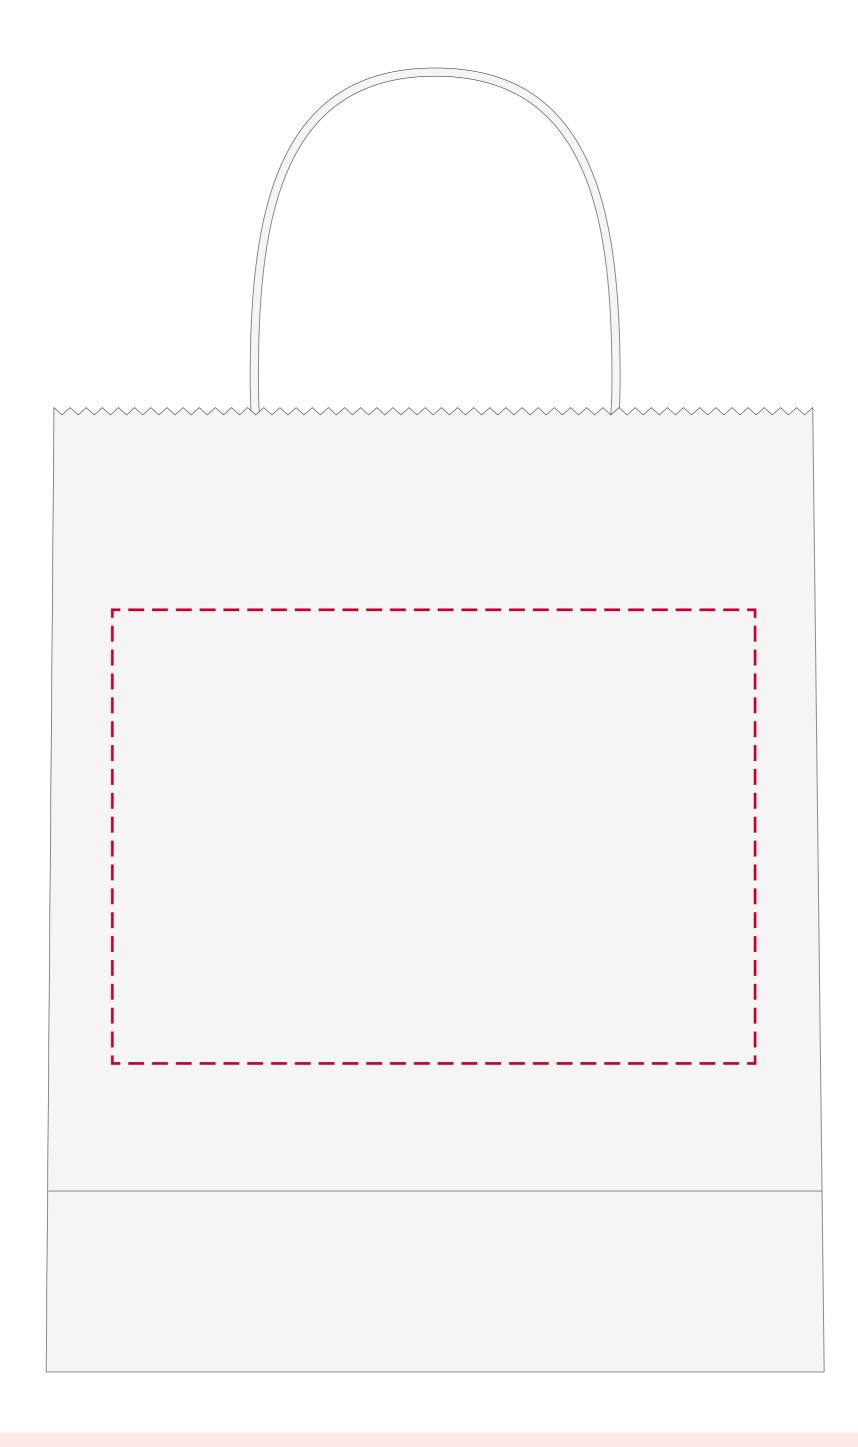

## YOUR VISUAL PROOF

Scale 100% Print area 170 x 120 mm Logo size xx x xxmm

Order Reference xxxxxx

Date created xx/xx/xx

Created by xx

Product 209719

Colour White

Branding Spot colour (2 col. max)