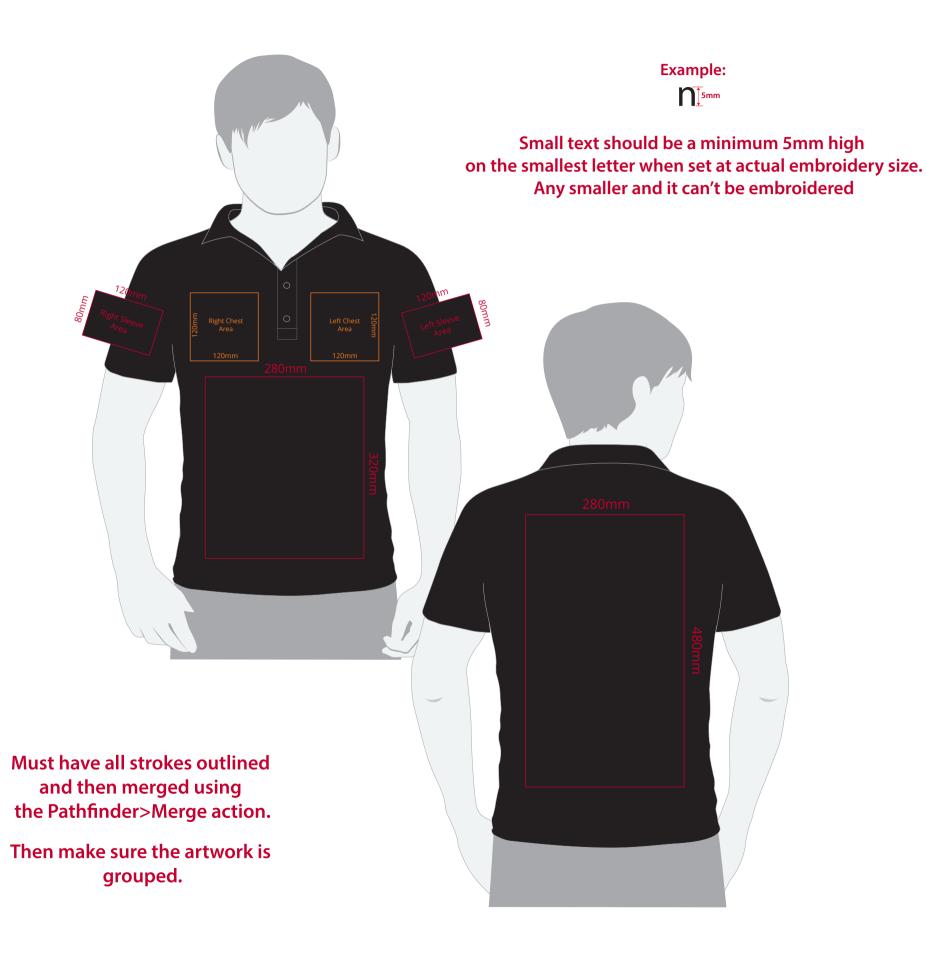

## **Artwork Advisories**

This template is not to scale and is to be used as a guide for print size & positioning only.

Please note the actual embroidery may differ slightly once digitised.

Pantone/thread colours are matched from universal swatch books.
However, production processes may at times have a slight effect on how colours appear on garments.

It is the customer's responsibility to ensure that the proof is correct in all areas. Please be sure to double-check spelling, grammar, layout and design before approving artwork.

Due to the variation in monitor colours and adjustments, PDF proofs may not provide an accurate colour representation of the final product & printed work. Once artwork is approved, your order will be processed based on the above unless any amendments are made. All orders are subject to our terms and conditions.

Print area xx x xx mm

Logo size xx x xx mm

Branding Embroidered

Embroidery (Madeira Thread) Colours