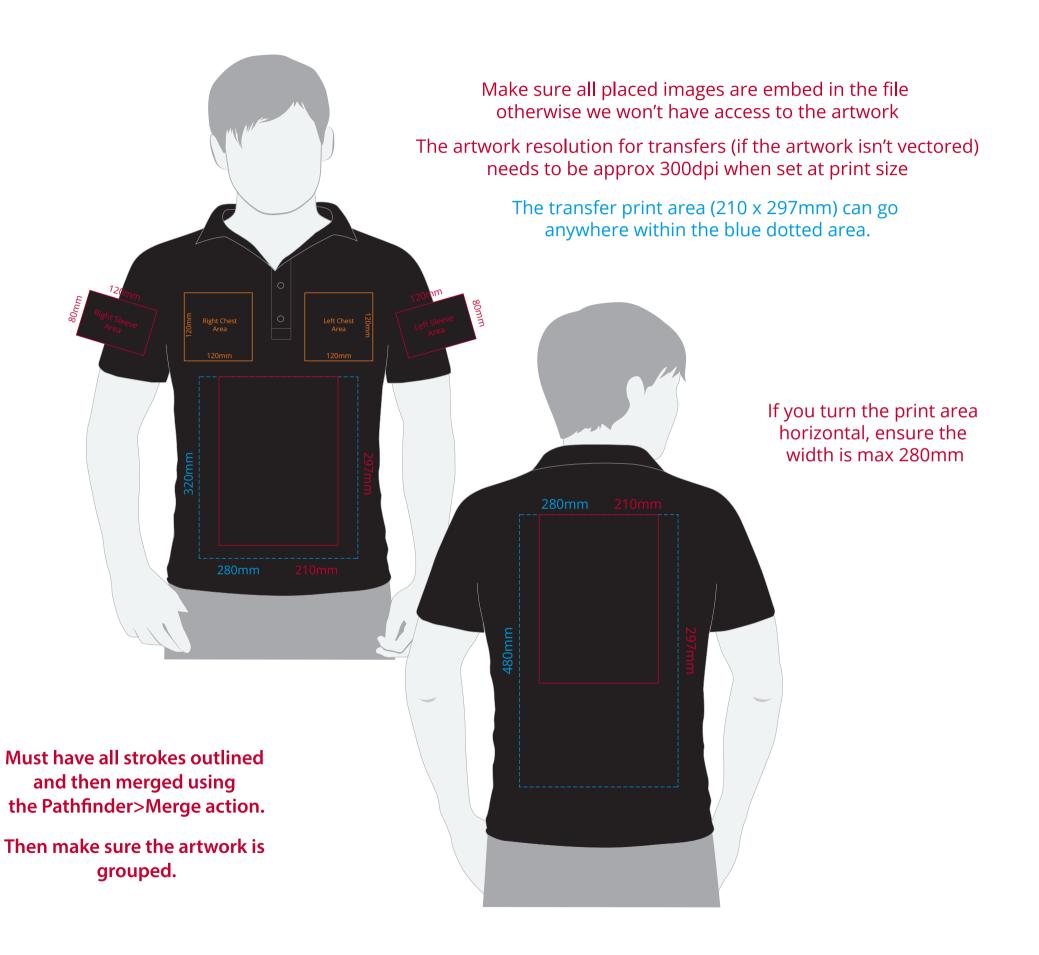

## YOUR VISUAL PROOF (1 of 2)

Order Reference xxxxxx

Date created xx/xx/xx

Created by xx

Product 209722

Colour xxxxxx

Branding Full Colour Transfer

## **Artwork Advisories**

This template is not to scale and is to be used as a guide for print size & positioning only.

When transfer printed an outline edge (keyline) may be visible.

Full colour printed colours may differ when printed to the final product.

XXXX

Print area

xx x xx mm

Logo size

xx x xx mm

Branding

Full Colour Transfer