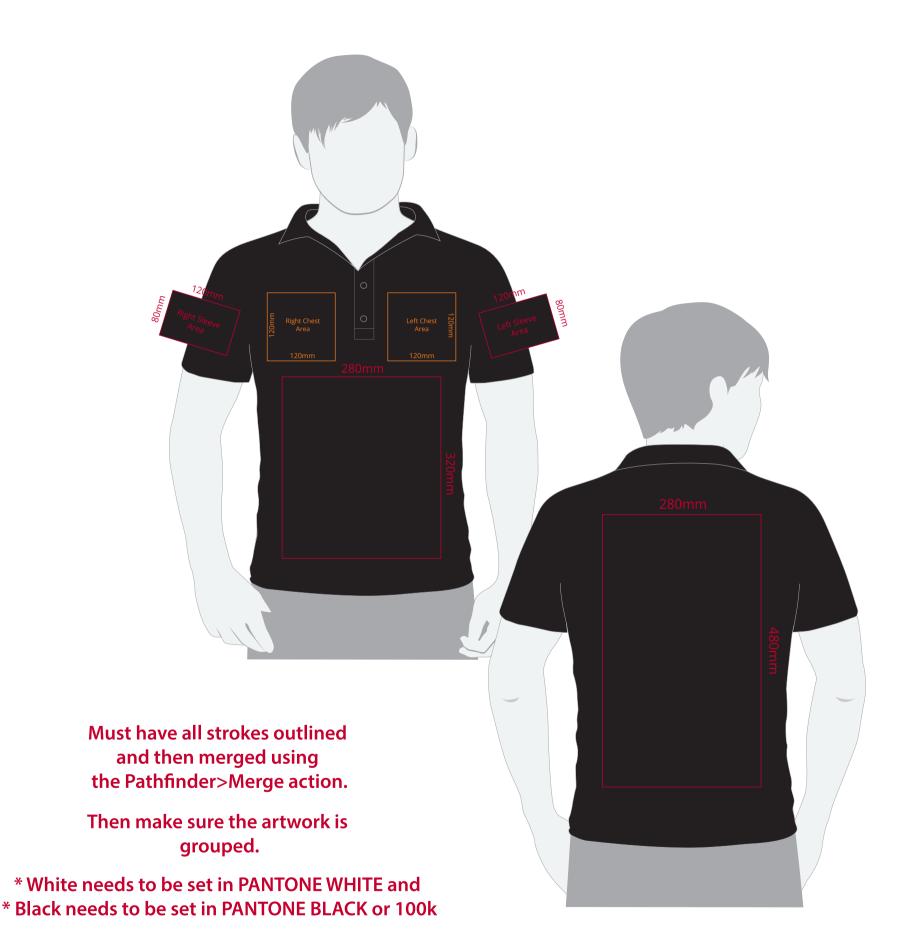

## YOUR VISUAL PROOF (1 of 2)

For Visual Purposes Only

Please see page 2 for actual artwork size.

Order Reference xxxxxx

Date created xx/xx/xx

Created by xx

Product 209722
Colour xxxxxx

Branding Spot Colour

## **Artwork Advisories**

This template is not to scale and is to be used as a guide for print size & positioning only.

On coloured shirts a layer of white is printed underneath the artwork to ensure the colour of the bag doesn't affect the print.

It is the customer's responsibility to ensure that the proof is correct in all areas. Please be sure to double-check spelling, grammar, layout and design before approving artwork.

Due to the variation in monitor colours and adjustments, PDF proofs may not provide an accurate colour representation of the final product & printed work. Once artwork is approved, your order will be processed based on the above unless any amendments are made. All orders are subject to our terms and conditions.

Please email all approvals/amends to your order processor.