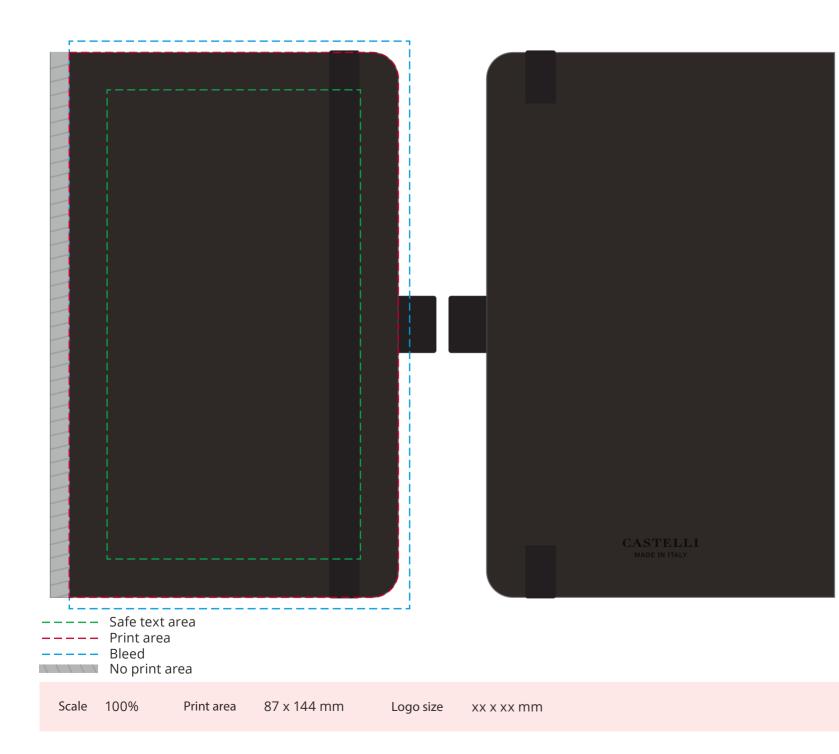

## YOUR VISUAL PROOF

Order ReferenceXXXXXDate createdXX/XX/XXCreated byXX

| Product  | 209724      |
|----------|-------------|
| Colour   | True Black  |
| Branding | Full Colour |

Artwork Advisories

Full colour printed colours may differ when printed to the final product.