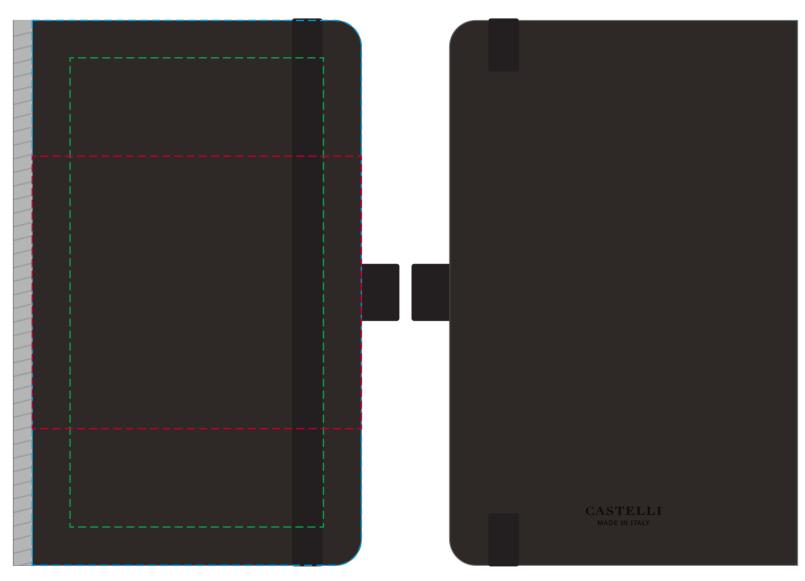

## YOUR VISUAL PROOF

---- Safe text area

-- Print area can go anywhere within this boundary

No print area

Scale 100% Print area 87 x 72 mm Logo size xx x xx mm

Order Reference

XXXXXX

Date created

Full Colour