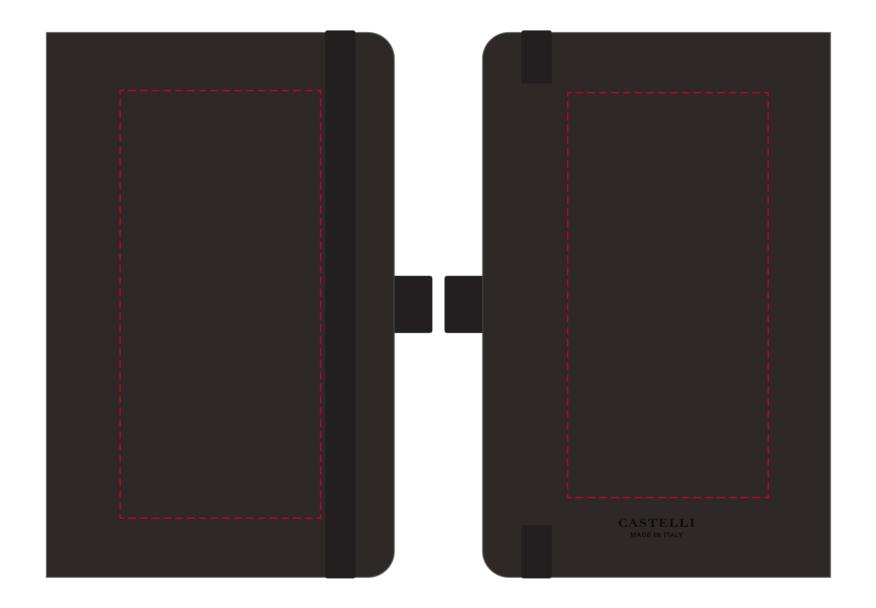

## YOUR VISUAL PROOF

Order Reference xxxxxx

Date created xx/xx/xx

Created by xx

Product 209724

Colour True Black

Branding Spot Colour (1 col. max) /

Debossed / Foil Blocked

PANTONE® Colour

PANTONE®

**Artwork Advisories** 

The 'CASTELLI' logo is debossed to the back as standard.

It is the customer's responsibility to ensure that the proof is correct in all areas. Please be sure to double-check spelling, grammar, layout and design before approving artwork. Due to the variation in monitor colours and adjustments, PDF proofs may not provide an accurate colour representation of the final product & printed work. Once artwork is approved, your order will be processed based on the above unless any amendments are made. All orders are subject to our terms and conditions.