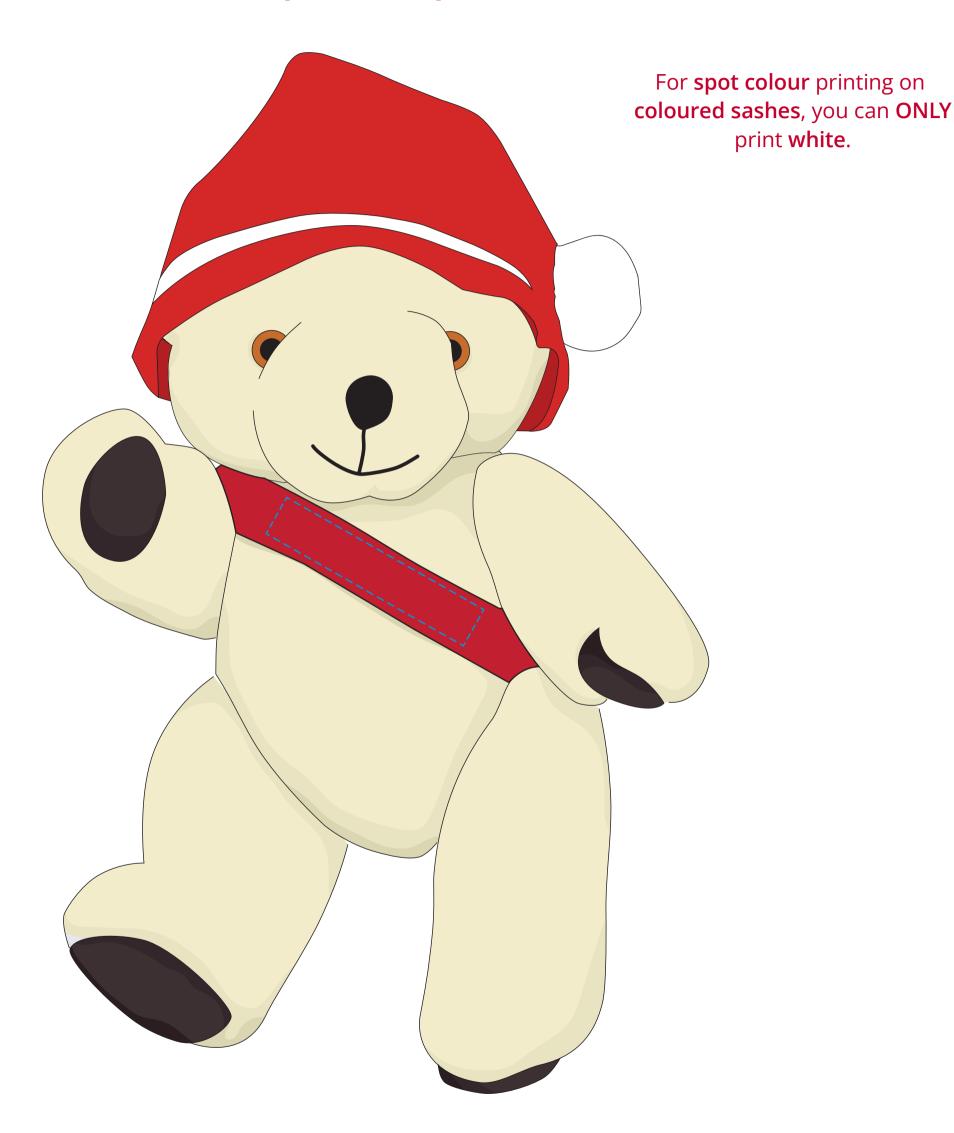

## YOUR VISUAL PROOF (1 of 2)

For Visual Purposes Only

Please see page 2 for actual artwork size.

Order Reference xxxxxx

Date created xx/xx/xx

Created by

Product 209772

Colour Light Brown

Branding Spot Colour (1 col. max)

XX

PANTONE® Colour

PANTONE® White

## **Artwork Advisories**

Template is to be used as a guide for visual purposes only.

Batches vary, and even within a batch, please be aware these are hand stitched and will all be slightly different.

Every effort is made to ensure print positioning is the same for every product, but variations do happen.

Pantone matching is not 100% guaranteed due to the printing process.

It is the customer's responsibility to ensure that the proof is correct in all areas. Please be sure to double-check spelling, grammar, layout and design before approving artwork. Due to the variation in monitor colours and adjustments, PDF proofs may not provide an accurate colour representation of the final product & printed work. Once artwork is approved, your order will be processed based on the above unless any amendments are made. All orders are subject to our terms and conditions.