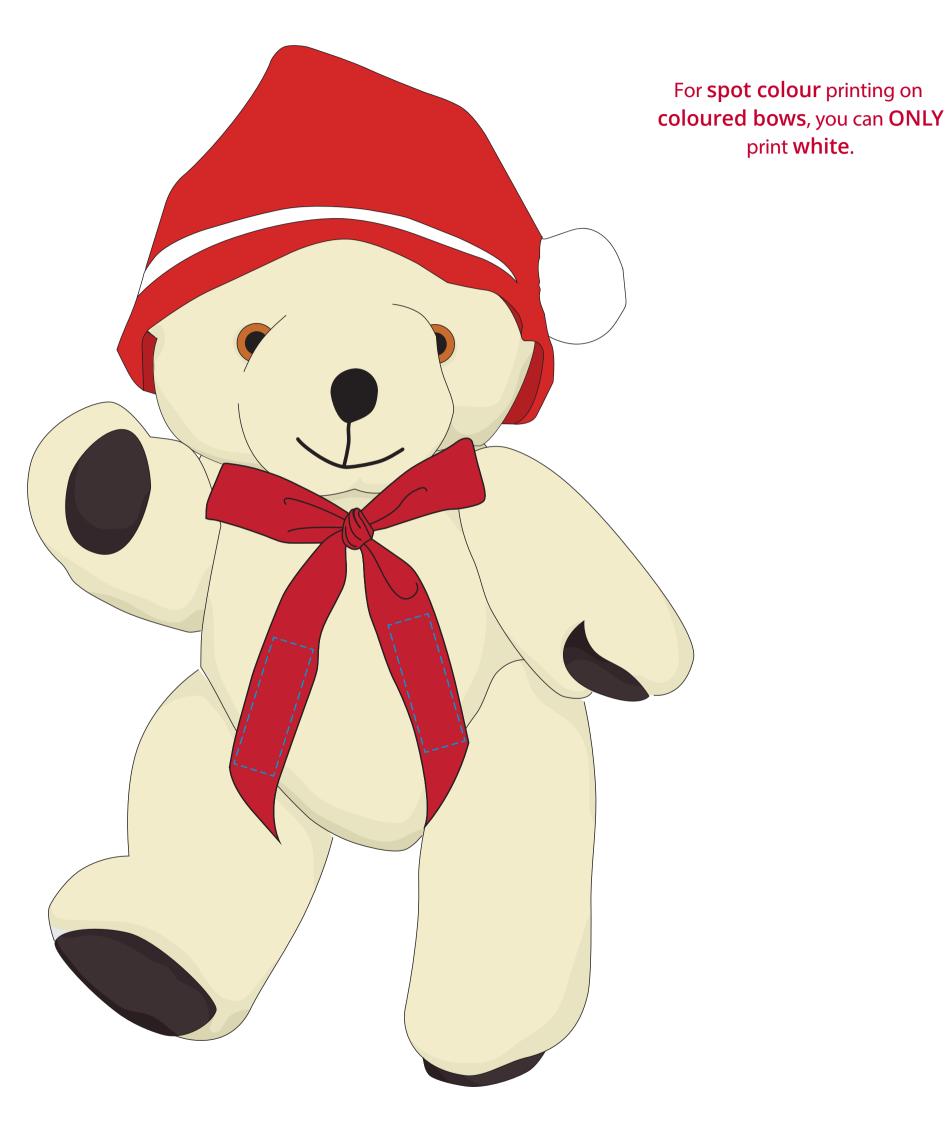

# YOUR VISUAL PROOF (1 of 2)

For Visual Purposes Only Please see page 2 for actual artwork size.

**Order Reference** Date created Created by

XXXXXX xx/xx/xx XX

| Product  | 209772                   |
|----------|--------------------------|
| Colour   | Light Brown              |
| Branding | Spot Colour (1 col. max) |

### **Artwork Advisories**

Template is to be used as a guide for visual purposes only.

Batches vary, and even within a batch, please be aware these are hand stitched and will all be slightly different.

Every effort is made to ensure print positioning is the same for every product, but variations do happen.

## YOUR VISUAL PROOF (2 of 2)

Order ReferencexxxxxDate createdxx/xx/xxCreated byxx

| Print Area | 35 x 11 mm               |
|------------|--------------------------|
| Logo Size  | xx x xx mm               |
| Branding   | Spot Colour (1 col. max) |