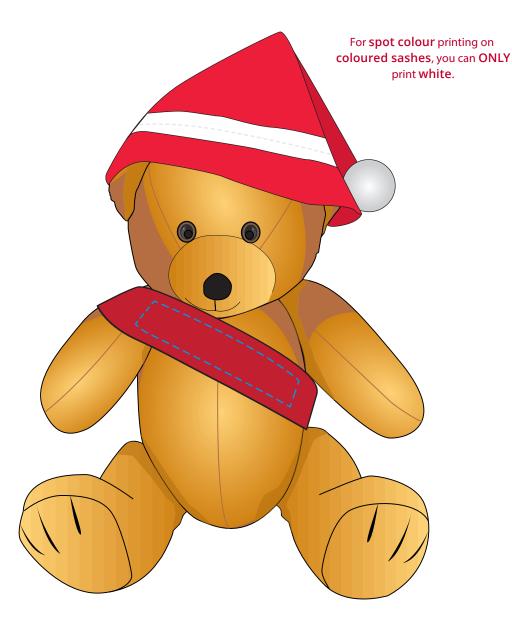

| Product  | 209773                   |
|----------|--------------------------|
| Colour   | Brown                    |
| Branding | Spot Colour (1 col. max) |

## **PANTONE®** Colour

pantone®

## **Artwork Advisories**

Template is to be used as a guide for visual purposes only.

Batches vary, and even within a batch, please be aware these are hand stitched and will all be slightly different.

Every effort is made to ensure print positioning is the same for every product, but variations do happen.

Pantone matching is not 100% guaranteed due to the printing process.

It is the customer's responsibility to ensure that the proof is correct in all areas. Please be sure to double-check spelling, grammar, layout and design before approving artwork. **Due to the variation in monitor colours and adjustments, PDF proofs may not provide an accurate colour representation of the final product & printed work.** Once artwork is approved, your order will be processed based on the above unless any amendments are made. All orders are subject to our terms and conditions.