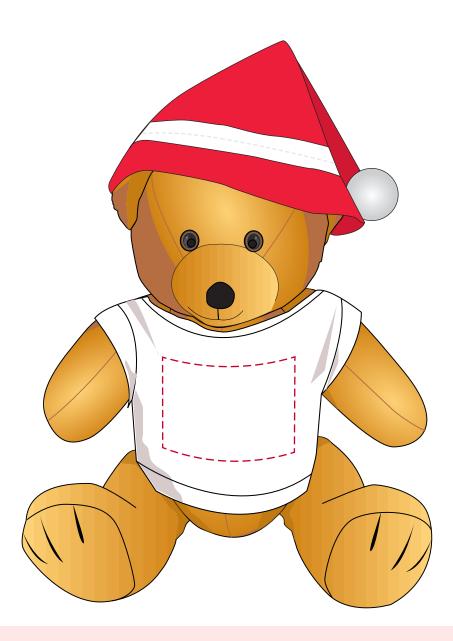

## YOUR VISUAL PROOF (1 of 2)

Visual purposes only. Please see page 2 for actual artwork size.

Order Reference xxxxxx

Date created xx/xx/xx

Created by xx

Product 209773

Colour Brown

T-Shirt Colour White

Branding Spot Colour (1 col. max)

/ Full Colour (Transfer)

## **PANTONE® Colour**

PANTONE® XXXC

## Artwork Advisories

Template is to be used as a guide for visual purposes only.

Batches vary, and even within a batch, please be aware these are hand stitched and will all be slightly different.

Every effort is made to ensure print positioning is the same for every product, but variations do happen.