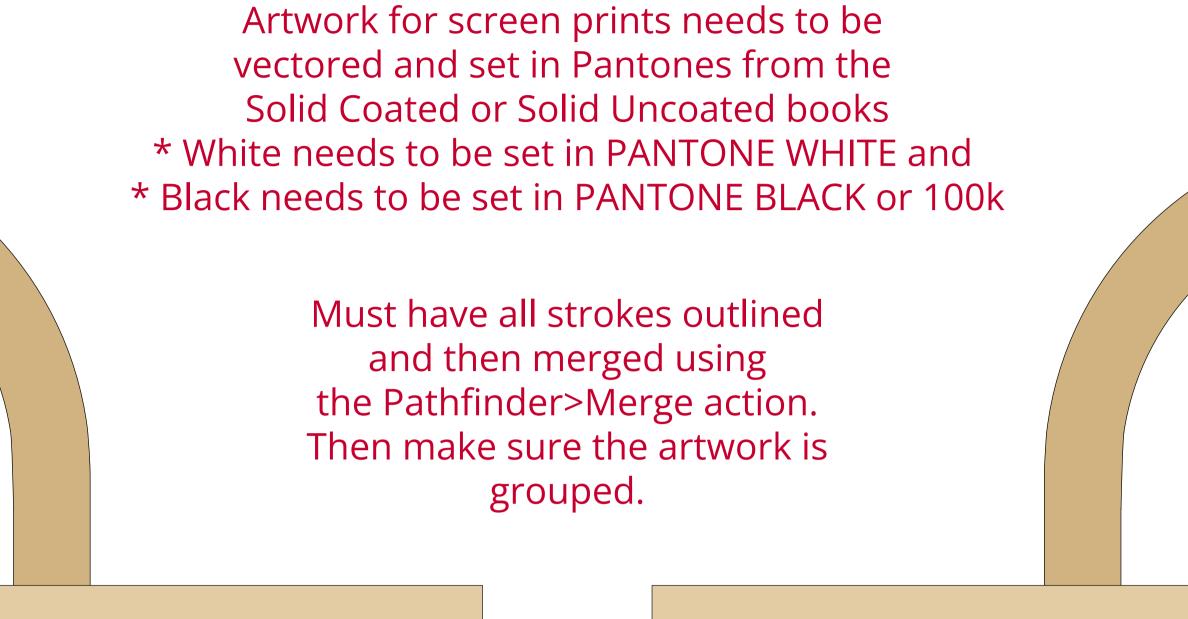

## YOUR VISUAL PROOF (1 of 2)

Artwork must be at least 1.5pt thick Gaps cut out from artwork must be at least 2pt thick

Order Reference

XXXXXX

Date created

Created by

xx/xx/xx

XX