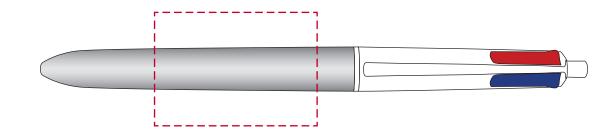

## YOUR VISUAL PROOF

Order Reference XXXXXX Date created xx/xx/xx Created by

| Product  | 209797                    |
|----------|---------------------------|
| Colour   | Silver/White              |
| Branding | Spot Colour (2 col. max.) |