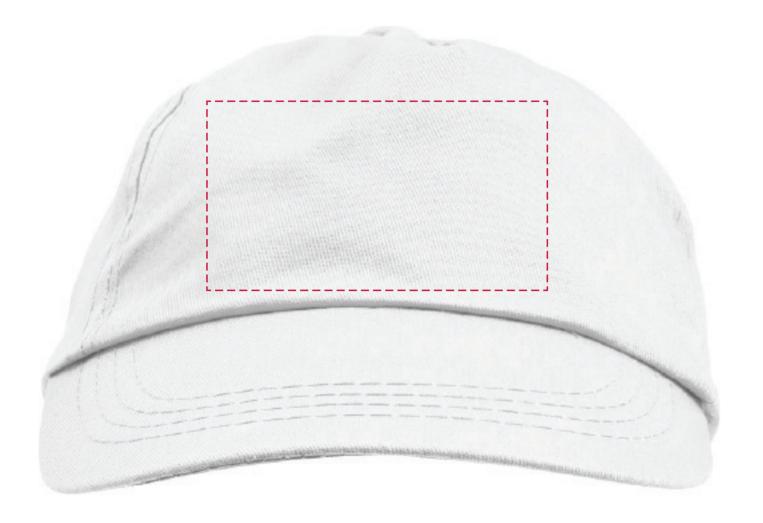

## YOUR VISUAL PROOF

Order Reference xxxxxxxx

Date created xx/xx/xx

Created by xx

Product 209801 Colour White

Branding Full Colour (Transfer)

## Artwork Advisories

Full colour printed colours may differ when printed to the final product. When transfer printed an outline edge (keyline) may be visible.

It is the customer's responsibility to ensure that the proof is correct in all areas. Please be sure to double-check spelling, grammar, layout and design before approving artwork. Due to the variation in monitor colours and adjustments, PDF proofs may not provide an accurate colour representation of the final product & printed work. Once artwork is approved, your order will be processed based on the above unless any amendments are made. All orders are subject to our terms and conditions.

Please email all approvals/amends to your order processor.