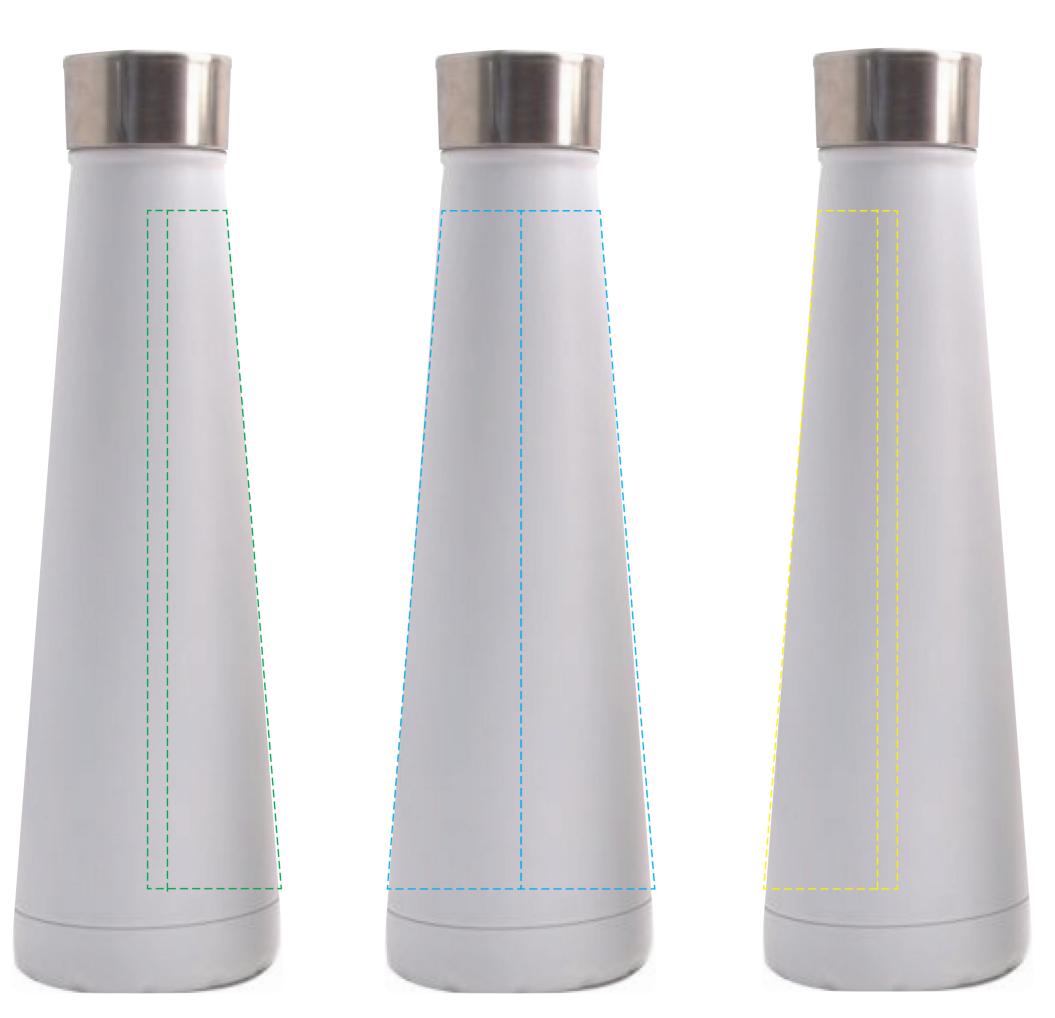

## YOUR VISUAL PROOF (1 of 2)

Visual purposes only. Please see page 2 for actual artwork size.

Order ReferencexxxxxDate createdxx/xx/xxCreated byxx

Product Colour Branding 209809 White Full Colour