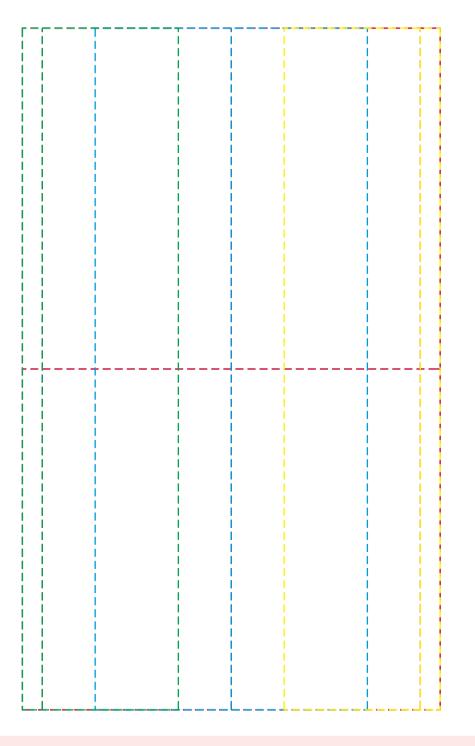

## YOUR VISUAL PROOF (2 of 2)

| Order Reference | xxxxxx   |
|-----------------|----------|
| Date created    | xx/xx/xx |
| Created by      | xx       |

| 180 x 110.5 mm |
|----------------|
| xx x xx mm     |
| Full Colour    |
|                |

Visual scale 100%.