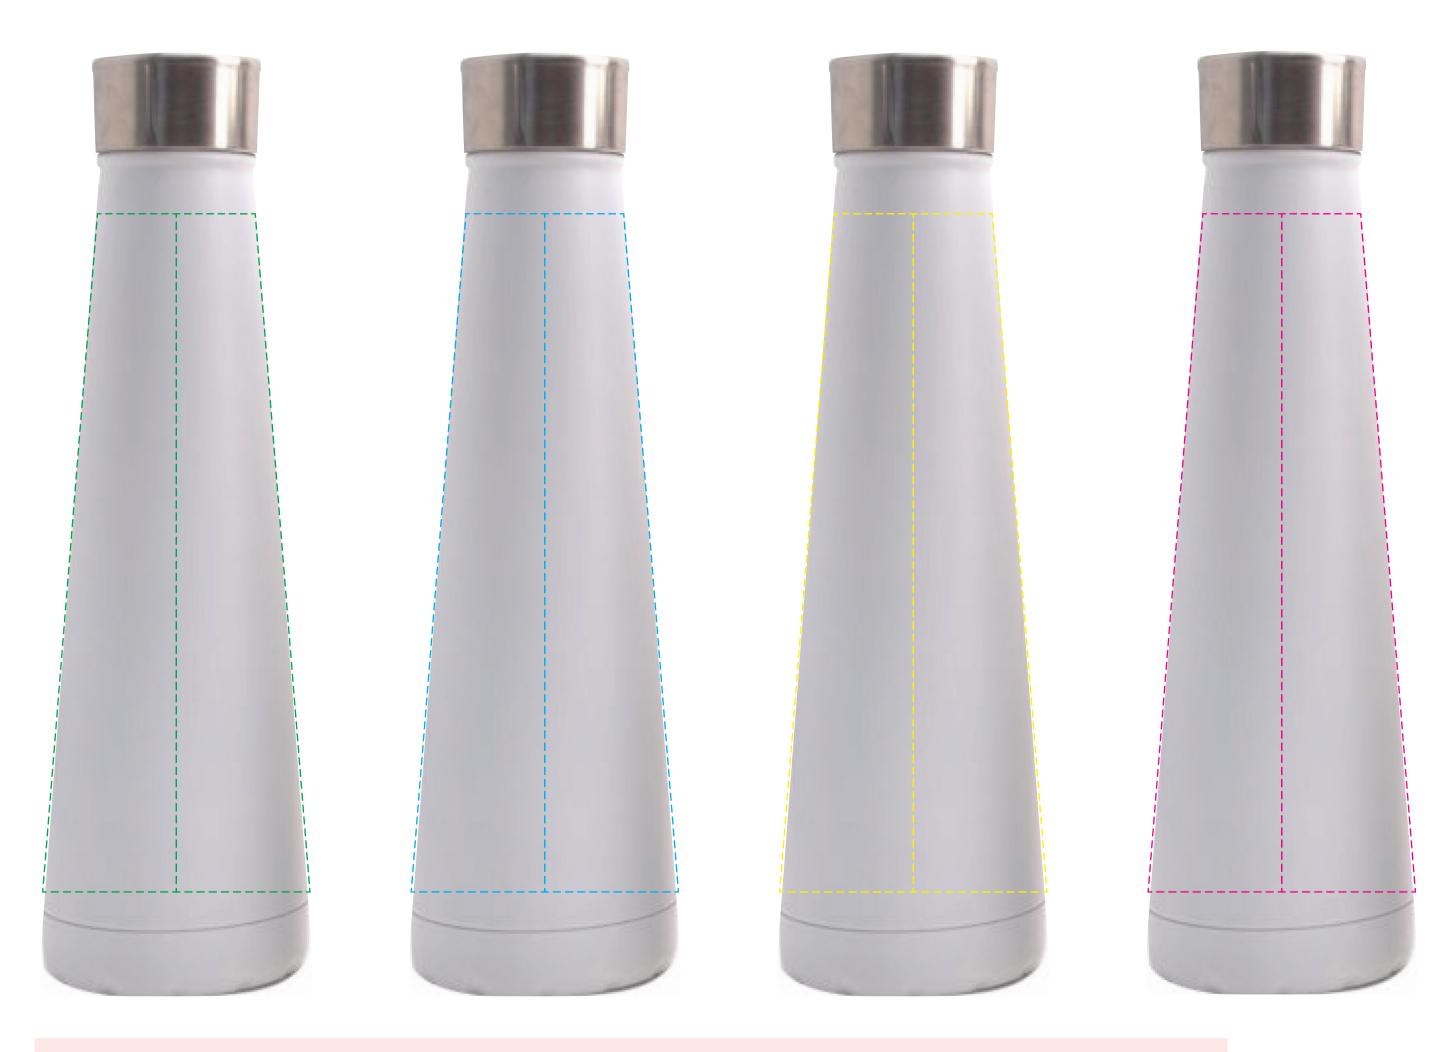

## YOUR VISUAL PROOF (1 of 2)

Visual purposes only. Please see page 2 for actual artwork size.

Order Reference

xx/xx/xx

XXXXXX

Created by

Date created

XX

Product 209809 Colour White

Branding Full Colour

## Artwork Advisories

This template is not to scale and is to be used as a guide for print size & positioning only.

Full colour printed colours may differ when printed to the final product.

It is the customer's responsibility to ensure that the proof is correct in all areas. Please be sure to double-check spelling, grammar, layout and design before approving artwork. Due to the variation in monitor colours and adjustments, PDF proofs may not provide an accurate colour representation of the final product & printed work. Once artwork is approved, your order will be processed based on the above unless any amendments are made. All orders are subject to our terms and conditions.