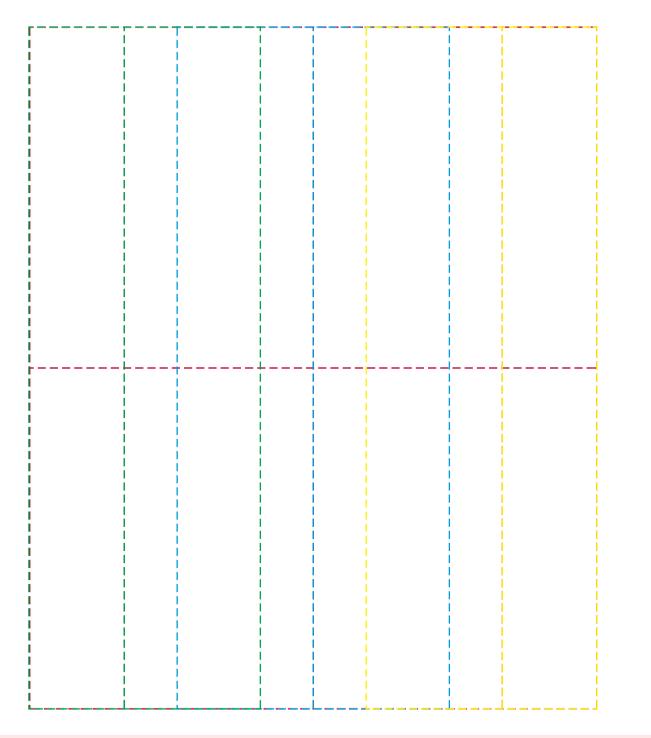

## YOUR VISUAL PROOF (2 of 2)

| Order Reference | XXXXXX                                                |
|-----------------|-------------------------------------------------------|
| Date created    | xx/xx/xx                                              |
| Created by      | XX                                                    |
|                 |                                                       |
|                 |                                                       |
|                 |                                                       |
| Print area      | 180 x 150 mm                                          |
| Logo size       | xx x xx mm                                            |
| Branding        | Spot Colour (1 col. max.                              |
|                 | Date created<br>Created by<br>Print area<br>Logo size |

Visual scale 100%.