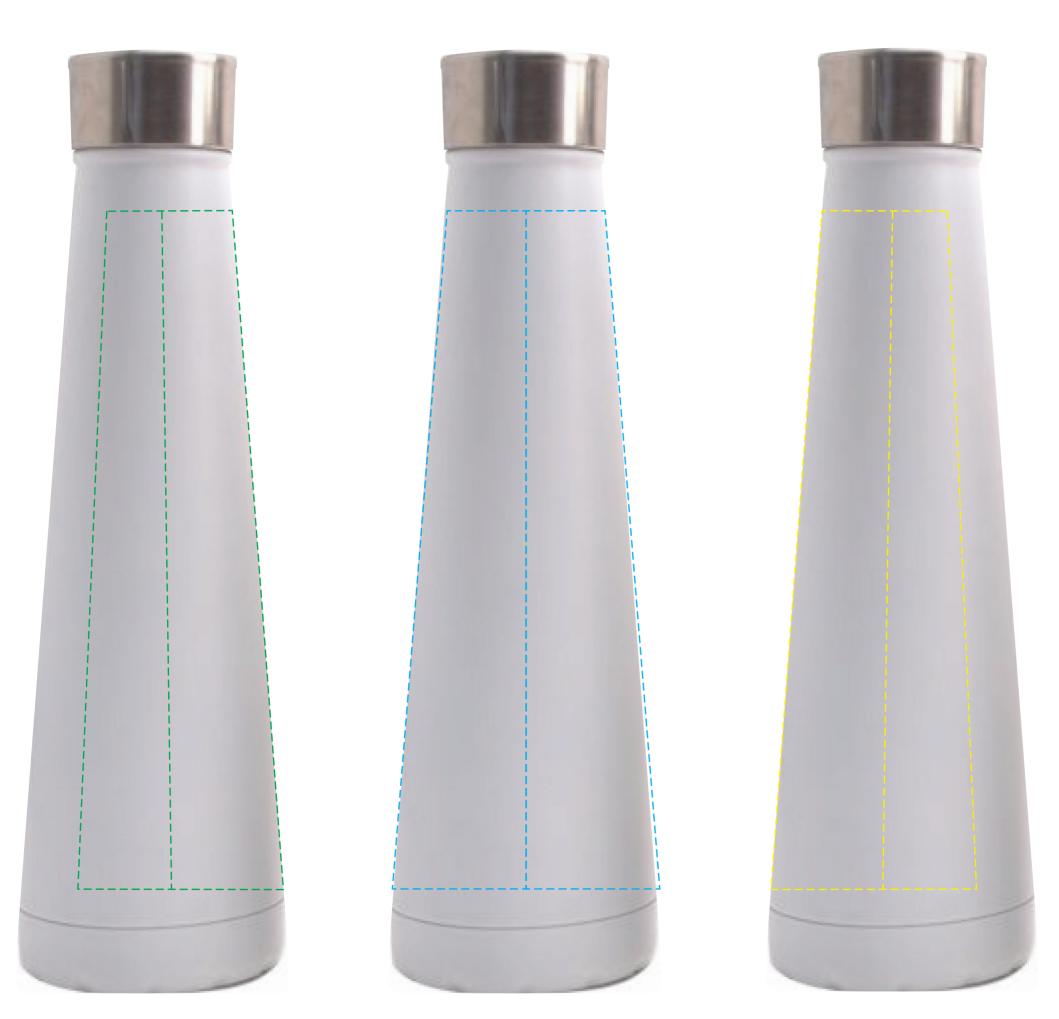

## YOUR VISUAL PROOF (1 of 2)

Visual purposes only. Please see page 2 for actual artwork size.

| Order Reference | xxxxxx   |
|-----------------|----------|
| Date created    | xx/xx/xx |
| Created by      | xx       |

Product Colour Branding 209809 White Spot Colour (1 col. max.)