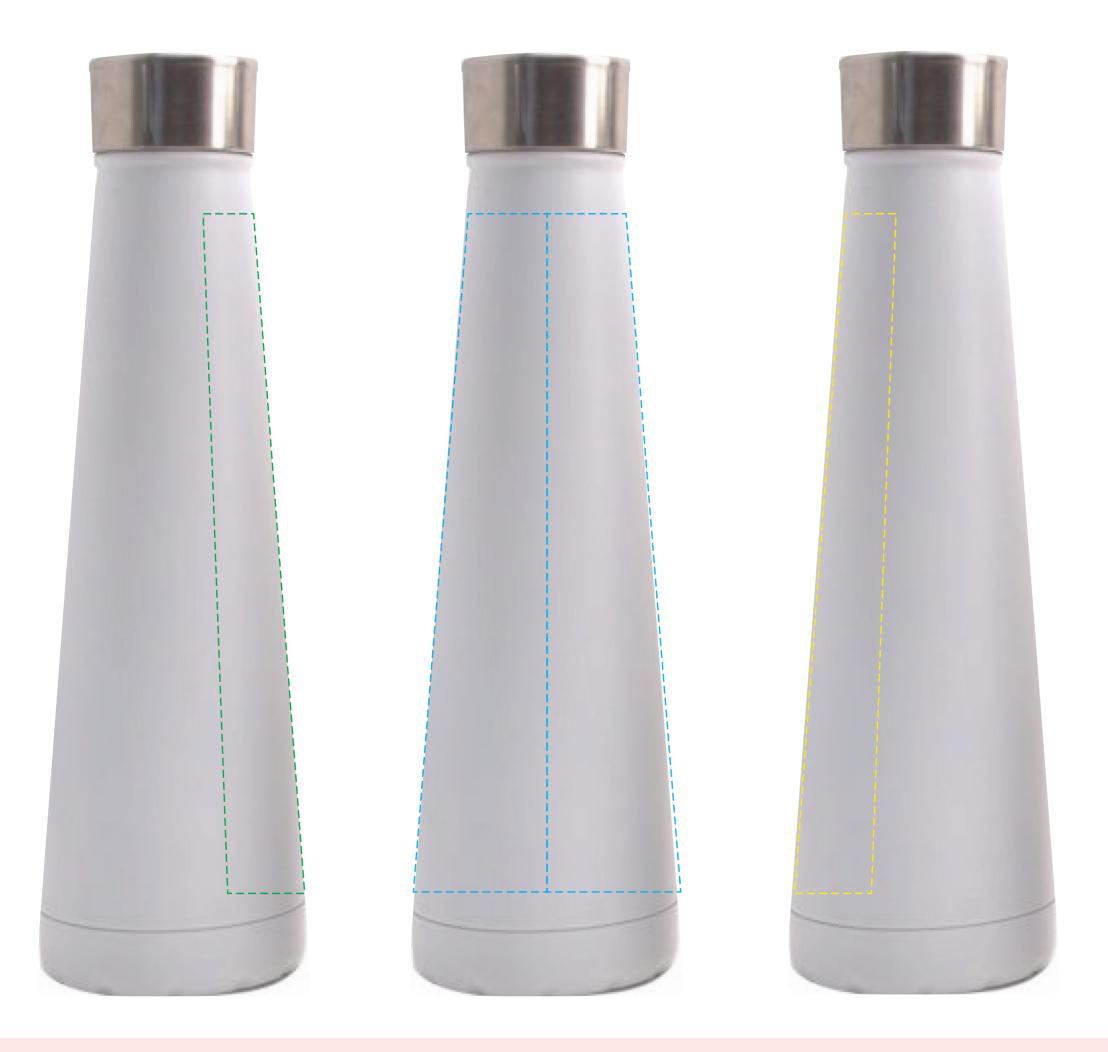

## YOUR VISUAL PROOF (1 of 2)

Visual purposes only. Please see page 2 for actual artwork size.

Order Reference xxxxxx

Date created xx/xx/xx

Created by xx

Product 209809 Colour White

Branding Spot Colour (2 col. max.)

## Artwork Advisories

This template is not to scale and is to be used as a guide for print size & positioning only.

It is the customer's responsibility to ensure that the proof is correct in all areas. Please be sure to double-check spelling, grammar, layout and design before approving artwork. Due to the variation in monitor colours and adjustments, PDF proofs may not provide an accurate colour representation of the final product & printed work. Once artwork is approved, your order will be processed based on the above unless any amendments are made. All orders are subject to our terms and conditions.