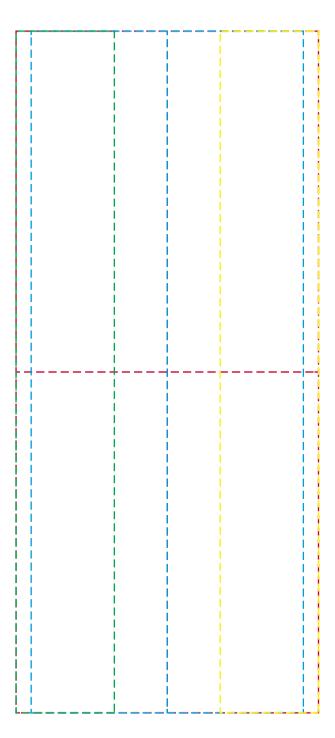

## YOUR VISUAL PROOF (2 of 2)

Visual scale 100%.

Order Reference
Date created
Created by

xxxxxx xx/xx/xx

Print area

180 x 80 mm

Logo size xx x xx mm

Branding Spot Colour (2 col. max.)