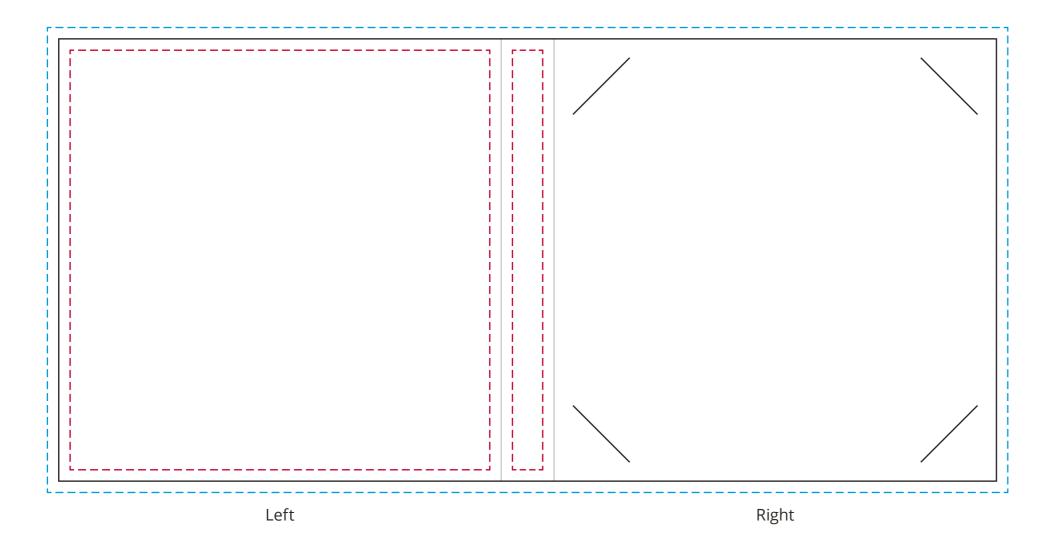

## YOUR VISUAL PROOF (3 of 3)

Safe text area
Sefe text area

Visual Scale 100%

Order Reference
Date created
Created by

xxxxxx xx/xx/xx xx

Print position

Inside

Print area

248 x 117 mm

Logo size

xx x xx mm

Branding

**Full Colour**