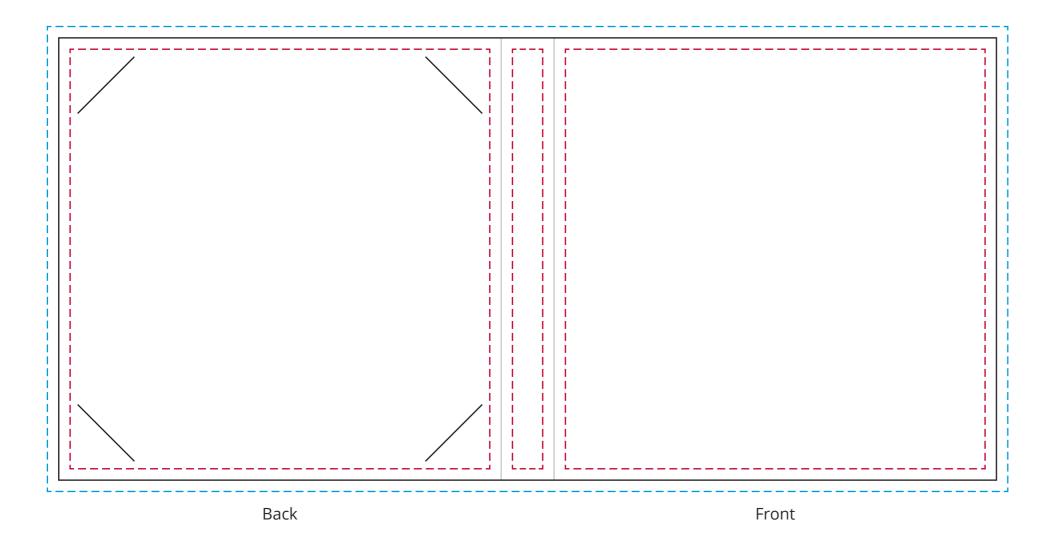

## YOUR VISUAL PROOF (2 of 3)

----- Safe text area
---- Bleed
---- Folds
---- Cut line

Visual Scale 100%

Order Reference
Date created
Created by

xxxxxx xx/xx/xx xx

Print position

Outside

Print area

248 x 117 mm

Logo size

xx x xx mm

Branding Full Colour