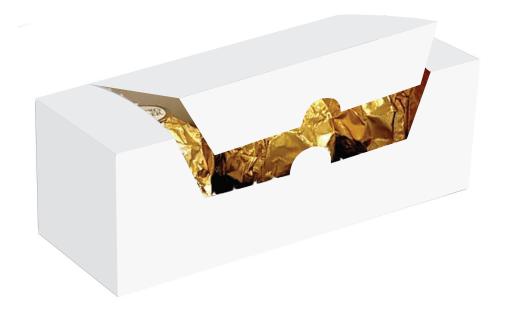

## YOUR VISUAL PROOF (2 of 2)

Order ReferencexxxxxxDate createdxx/xx/xxCreated byxx

| Print area | 35 x 120 mm |
|------------|-------------|
| Logo size  | xx x xx mm  |
| Branding   | Full Colour |

— Safe text area

—— Cut line/Print area/Fold Lines

----Bleed

Visual scale 100%.