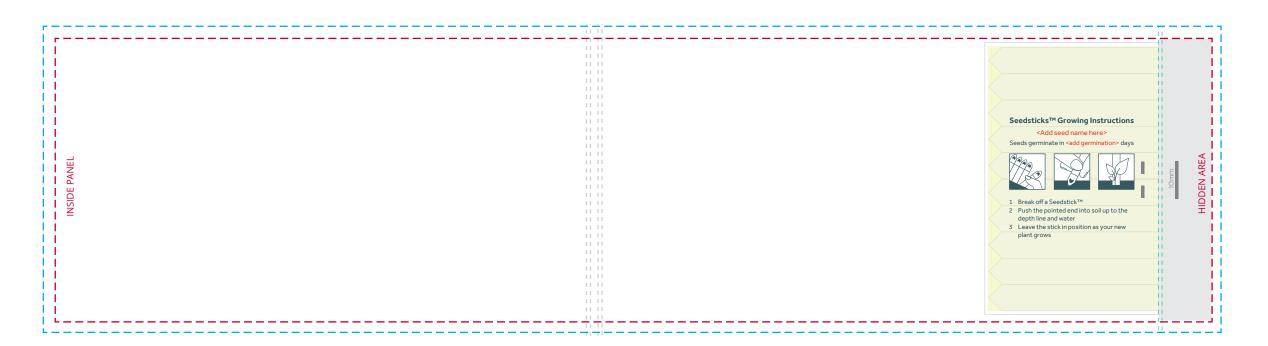

## YOUR VISUAL PROOF

- --- Print area
- ---- Bleed
- – - Fold lines

**Print area** 75 x 306 mm (unfolded) Scale 100%

**Logo size** xx x xxmm

**Order Reference** XXXXXX **Date created** xx/xx/xx

XX

**Created by** 