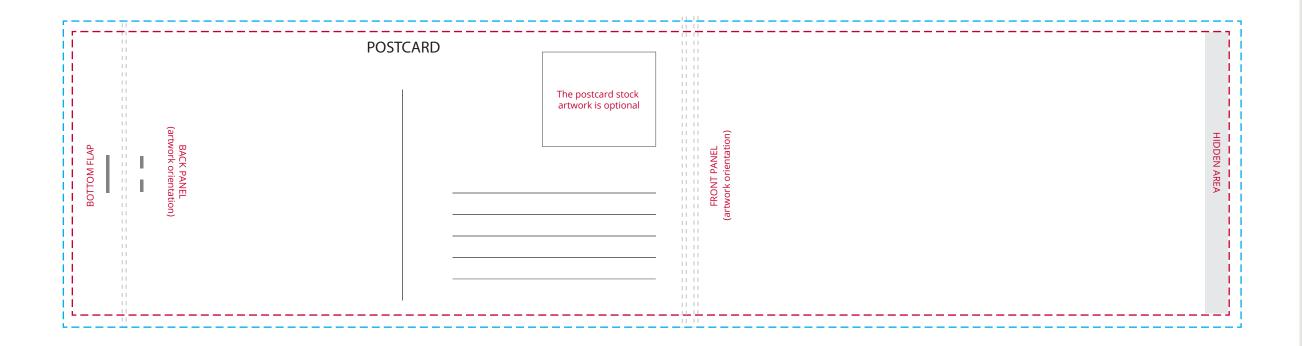

## YOUR VISUAL PROOF

- --- Print area
- ---- Bleed
- – - Fold lines

**Print area** 75 x 306 mm (unfolded) Scale 100%

**Logo size** xx x xxmm

**Order Reference** XXXXXX **Date created** xx/xx/xx

XX

**Created by** 