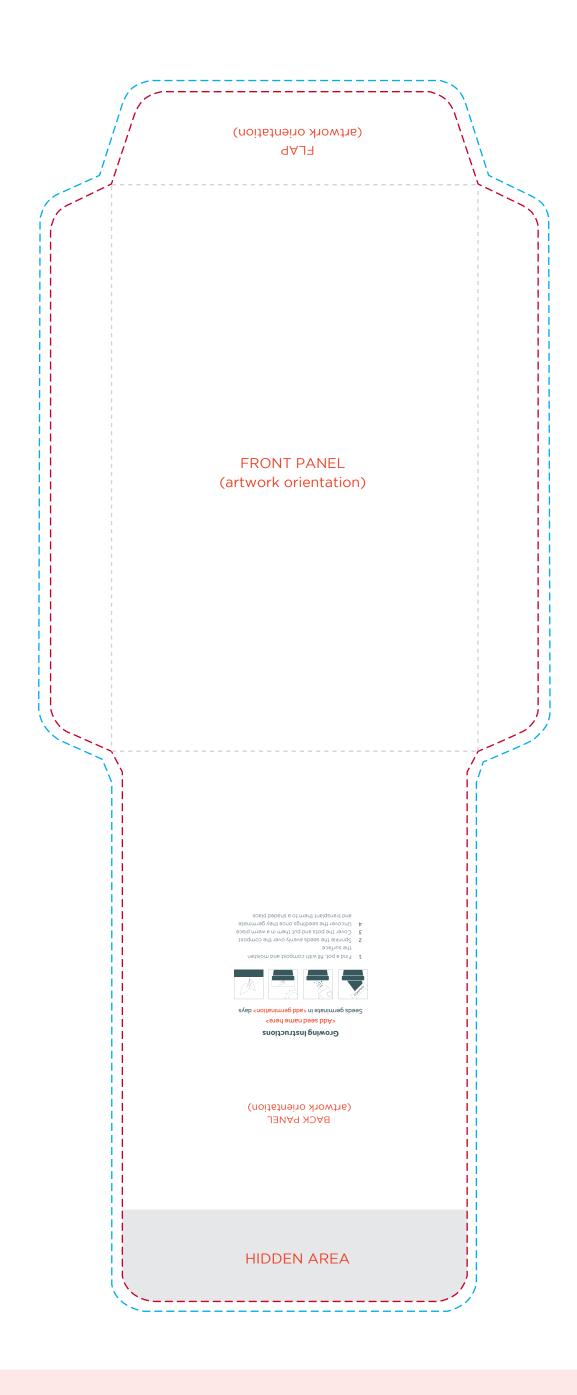

## YOUR VISUAL PROOF

----- Fold lines
----- Print area
----- Bleed

Scale 100% Print area 129 x 320 mm (unfolded)

Logo size xx x xxmm

**Order Reference** 

Date created

xx/xx/xx

XXXXXX