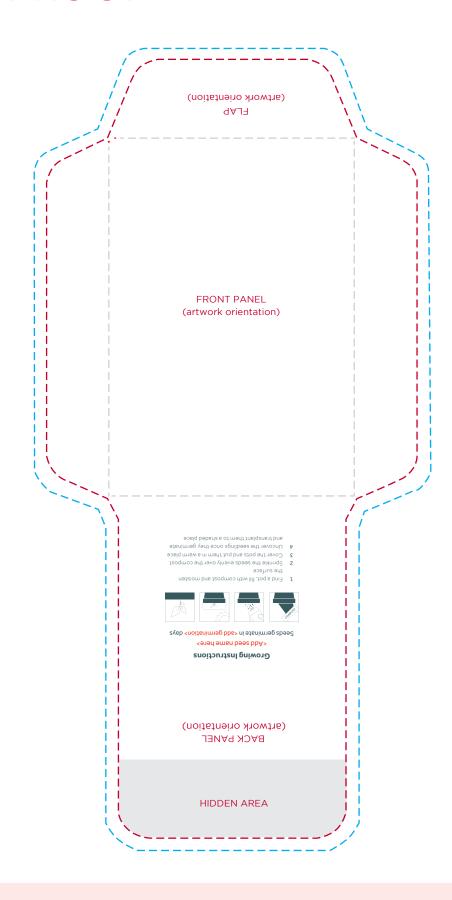

## YOUR VISUAL PROOF

Fold lines

**Print area** 98 x 206 mm (unfolded)

- **– – -** Print area

Bleed

**Scale** 100%

Logo size xx x xxmm

Order Reference xxxxxx