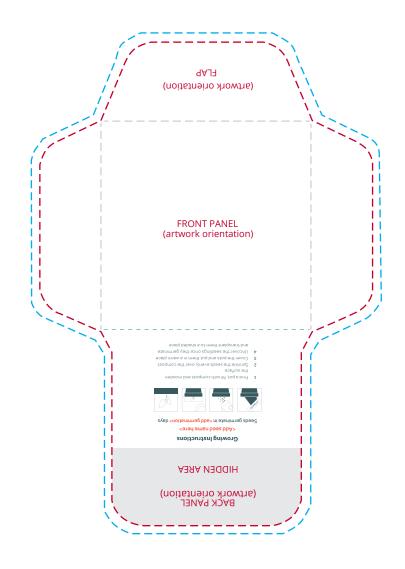

## YOUR VISUAL PROOF

- — — - Fold lines - — — - Print area - — — - Bleed

Scale 100%

**Print area** 88 x 128 mm (unfolded)

**Logo size** xx x xxmm

Order Reference

Date created

Created by