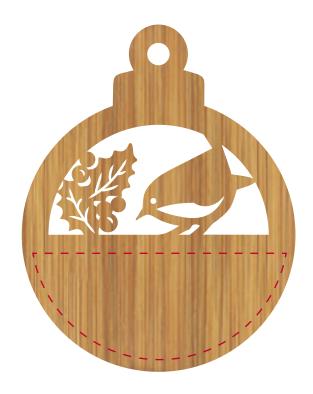

## YOUR VISUAL PROOF

Order Reference xxxxxx

Date created xx/xx/xx

Created by xx

Product 209844
Colour Bamboo
Design Robin

Branding Spot colour