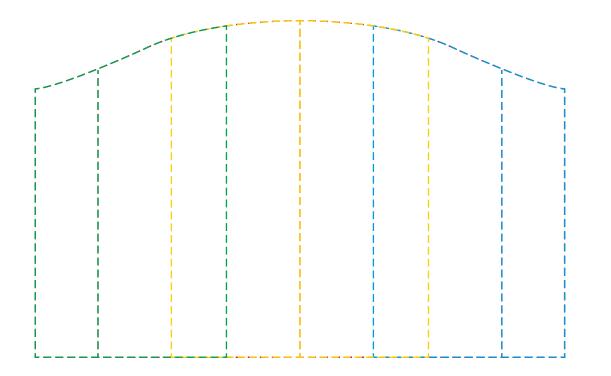

## YOUR VISUAL PROOF (2 of 2)

Order ReferencexxxxxDate createdxx/xx/xxCreated byxx

| Print area | 140 x 89 mm |
|------------|-------------|
| Logo size  | xx x xx mm  |
| Branding   | Spot Colour |