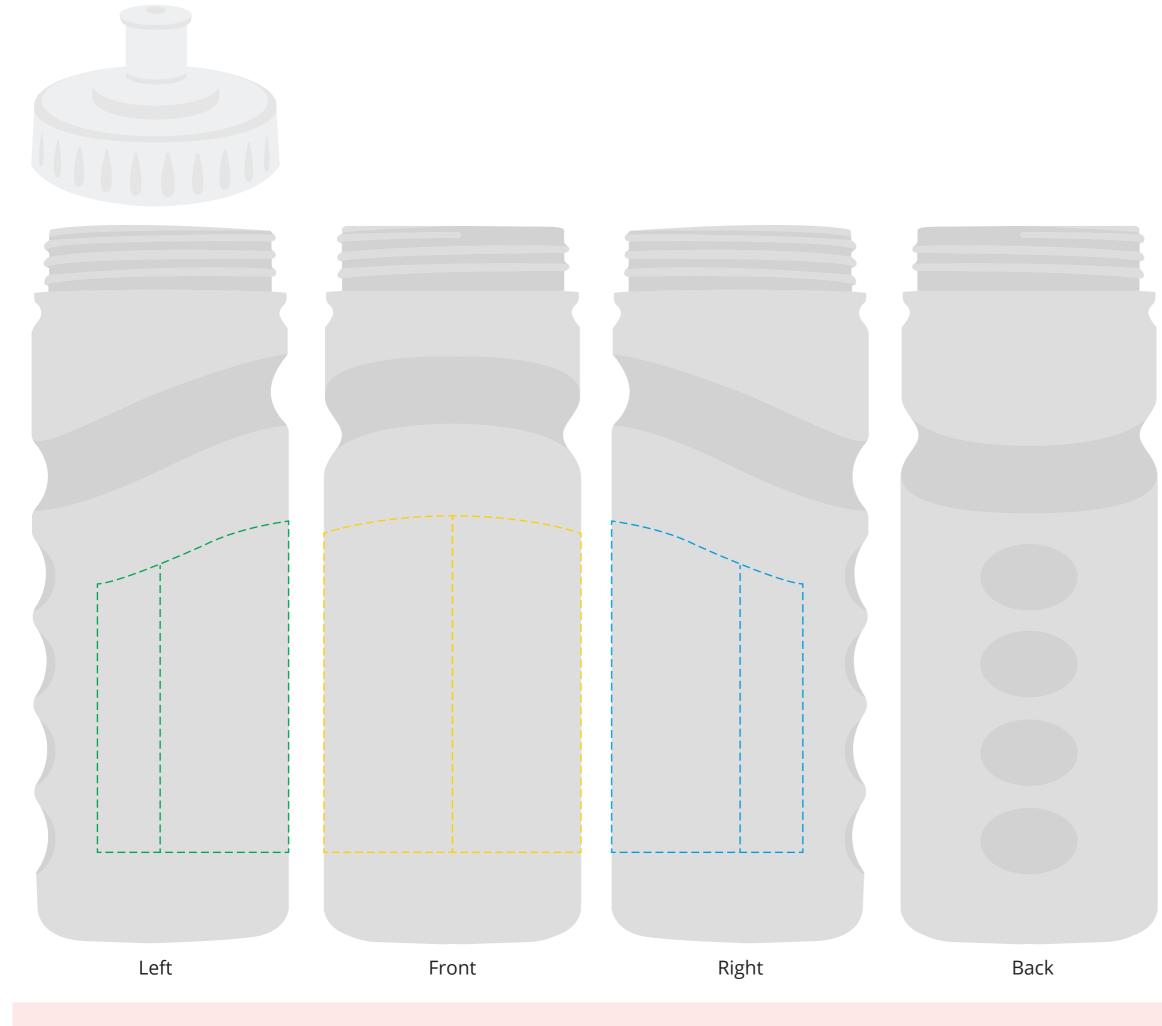

## YOUR VISUAL PROOF (1 of 2)

For Visual Purposes Only. Please see page 2 for actual artwork size.

Order ReferencexxxxxDate createdxx/xx/xxCreated byxx

Product Colour Branding 209866 Clear/White Spot Colour

## Artwork Advisories

This template is not to scale and is to be used as a guide for print size & positioning only.

With direct print there could be movement of up to 2mm in any direction.

It is the customer's responsibility to ensure that the proof is correct in all areas. Please be sure to double-check spelling, grammar, layout and design before approving artwork. Due to the variation in monitor colours and adjustments, PDF proofs may not provide an accurate colour representation **of the final product & printed work.** Once artwork is approved, your order will be processed based on the above unless any amendments are made. All orders are subject to our terms and conditions.