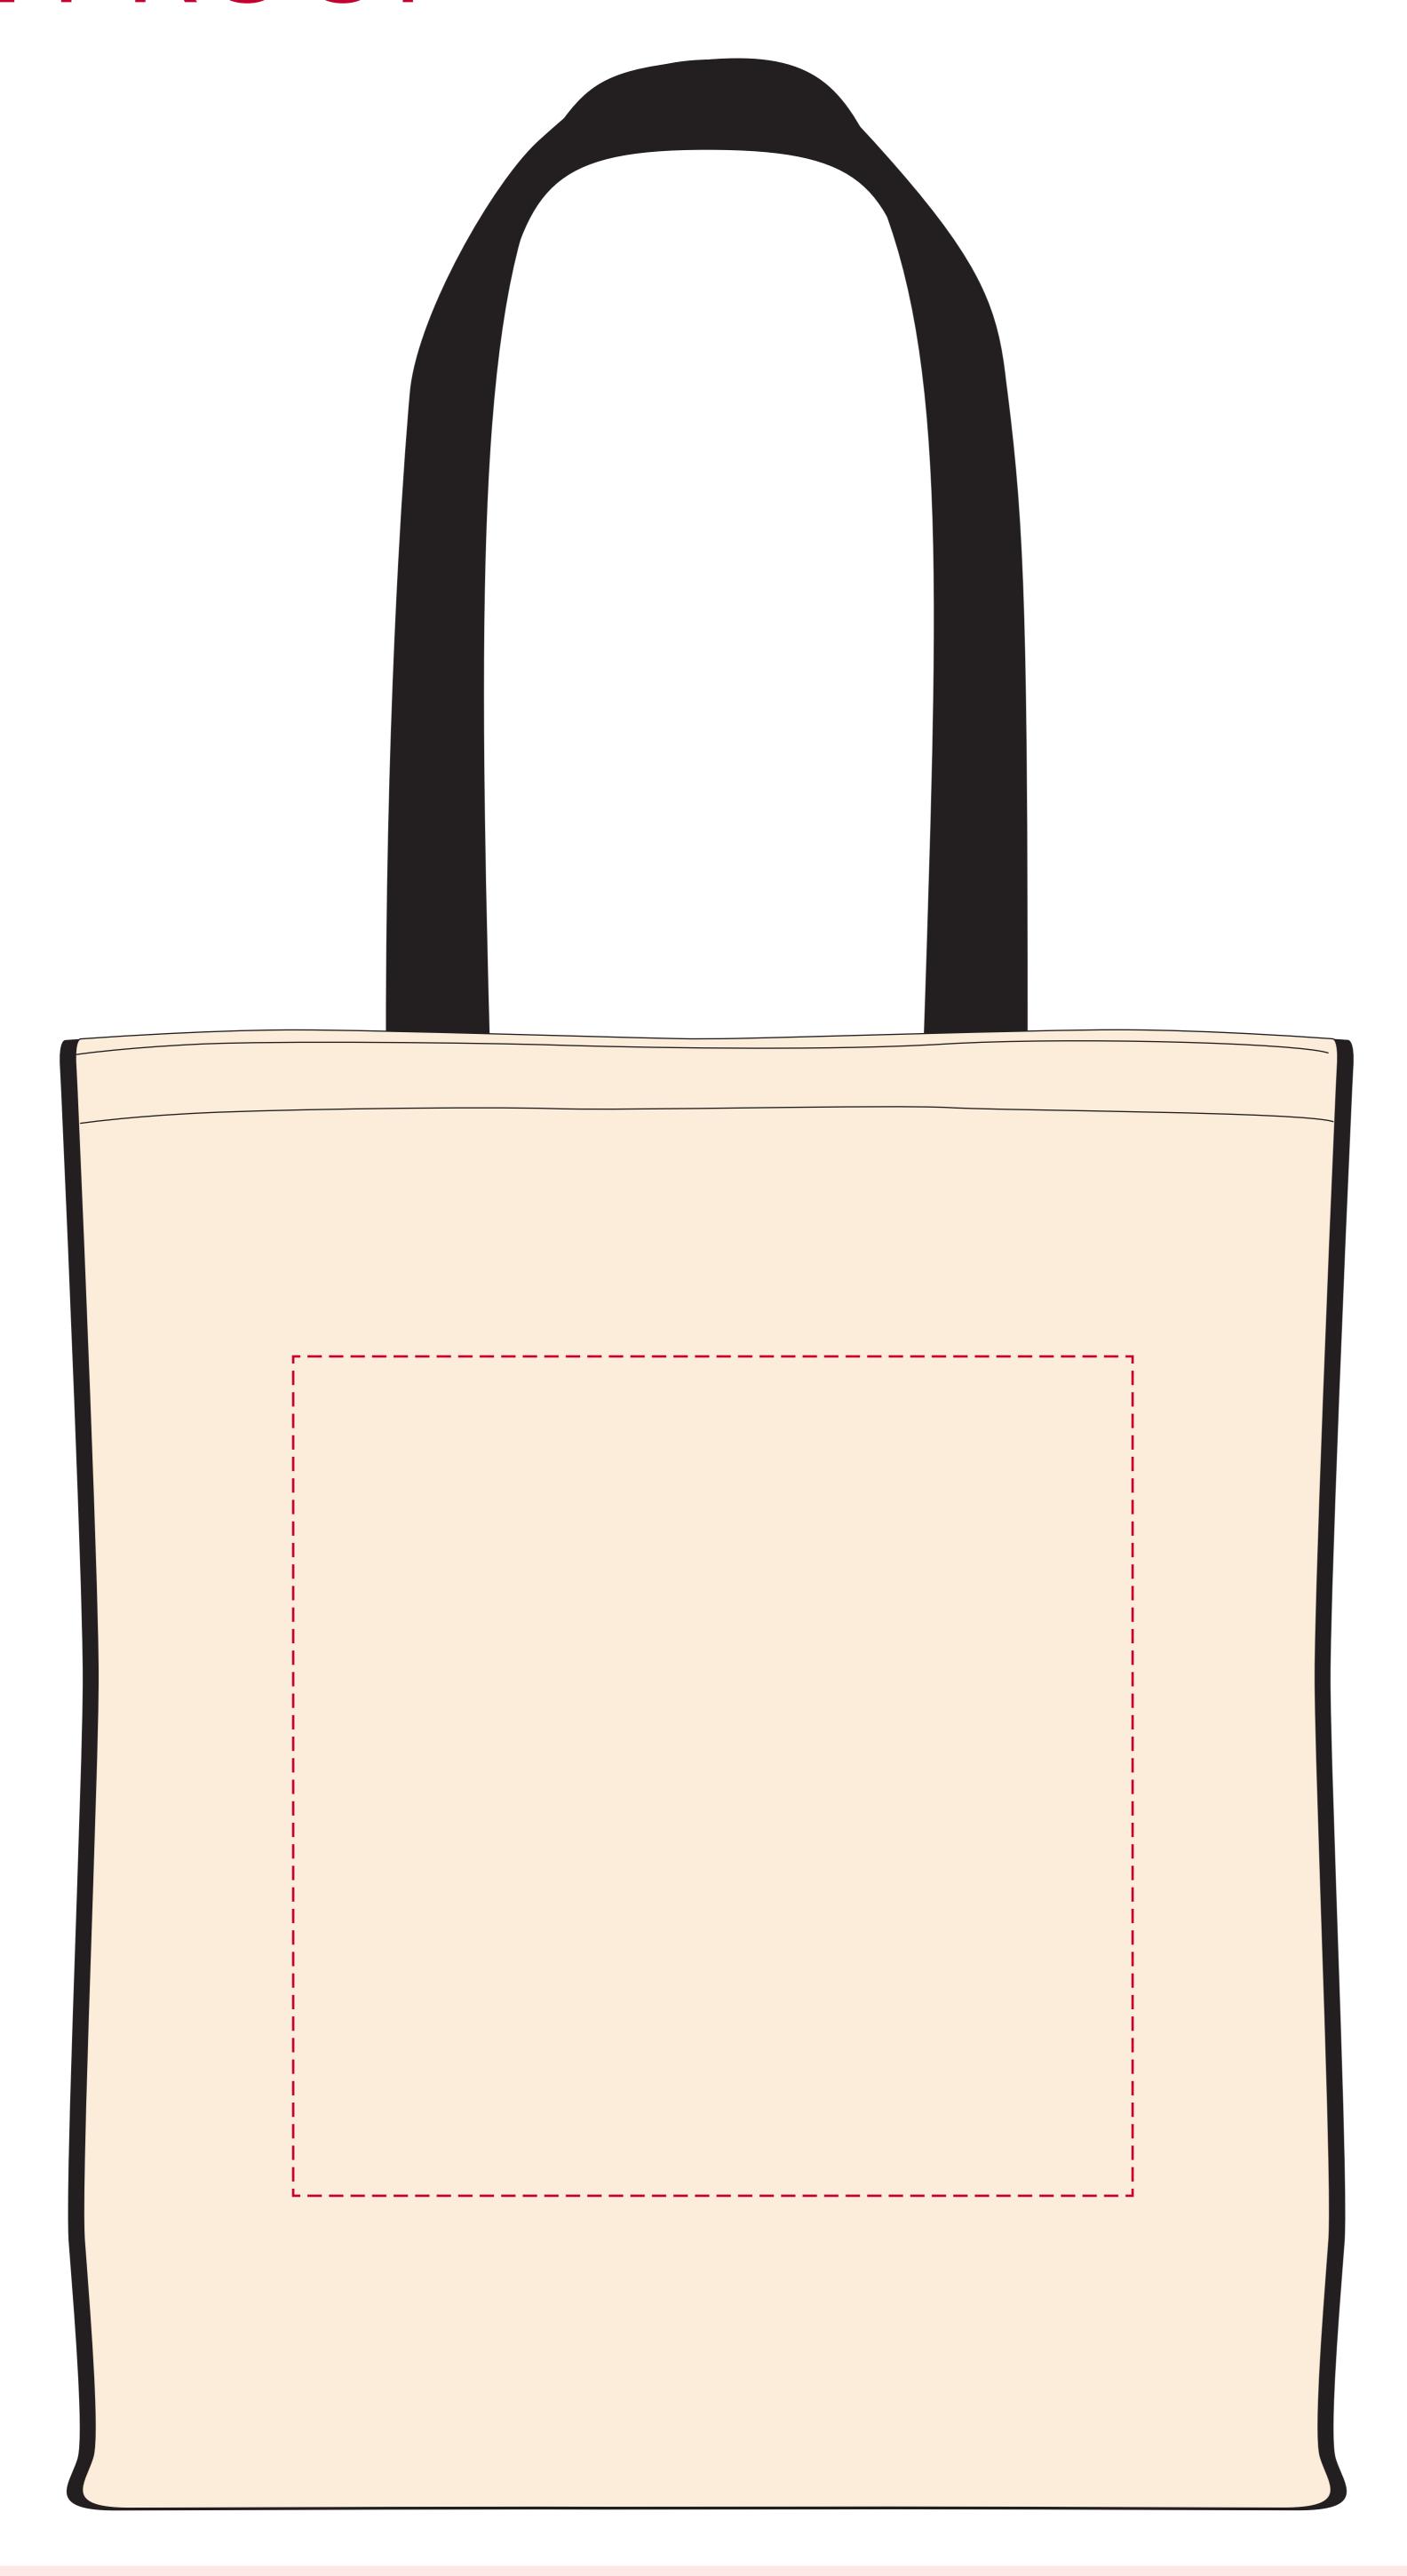

## YOUR VISUAL PROOF

Scale 100% Print area 250 x 250 mm Logo size xx x xx mm

Order Reference xxxxxxx

Date created xx/xx/xx

Created by xx

Product 209873

Colour Natural / Black

Branding Spot Colour