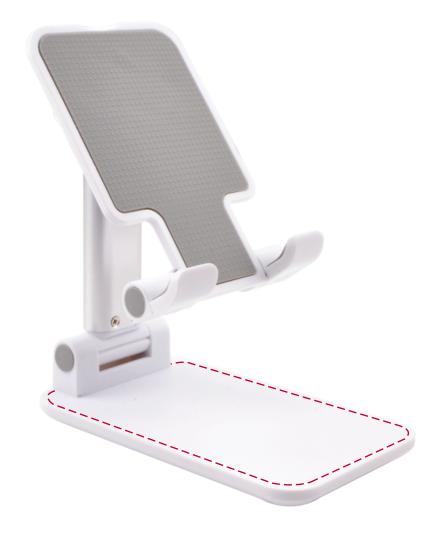

## YOUR VISUAL PROOF (1 of 2)

Product 209881 Colour White

Branding Full Colour

## Artwork Advisories

This template is not to scale and is to be used as a guide for print size & positioning only.

Full colour printed colours may differ when printed to the final product.

It is the customer's responsibility to ensure that the proof is correct in all areas. Please be sure to double-check spelling, grammar, layout and design before approving artwork. Due to the variation in monitor colours and adjustments, PDF proofs may not provide an accurate colour representation of the final product & printed work. Once artwork is approved, your order will be processed based on the above unless any amendments are made. All orders are subject to our terms and conditions.