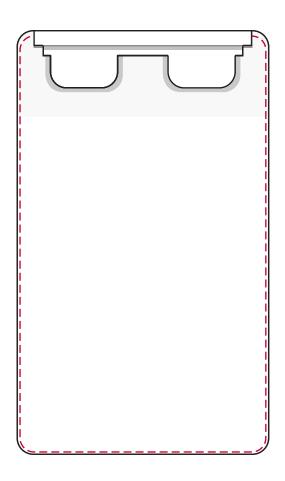

## YOUR VISUAL PROOF (2 of 2)

Scale 100%

Order Reference
Date created
Created by

xxxxxxxx xx/xx/xx

Print area 65 x 110 mm

Logo size xx x xx mm

Branding Full Colour