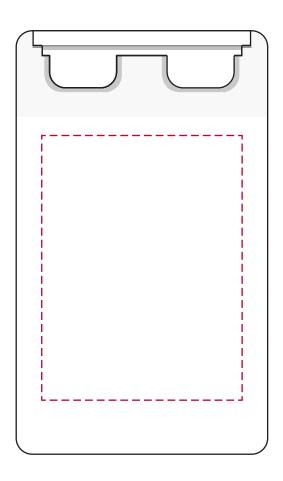

## YOUR VISUAL PROOF (2 of 2)

Scale 100%

Order Reference Date created

xxxxxxxx xx/xx/xx

Created by

Print area 53 x 70 mm Logo size xx x xx mm

Branding Spot Colour (2 col max.)