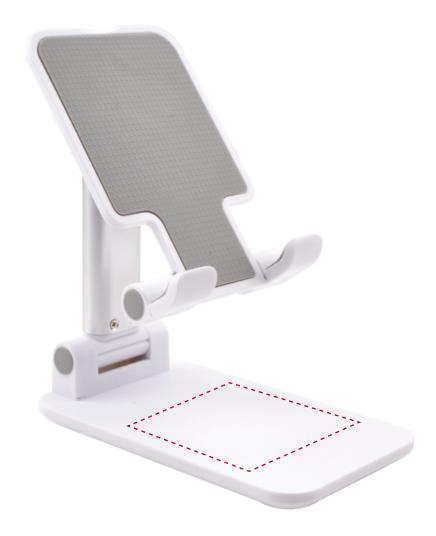

## YOUR VISUAL PROOF (1 of 2)

Order Reference xx

Date created xx

Created by xx

xxxxxxxx xx/xx/xx xx

Product 209881 Colour White

Branding Spot Colour (2 col. max)

## YOUR VISUAL PROOF (2 of 2)

Scale 100%

Order Reference Date created

xxxxxxxx xx/xx/xx

Created by

Print area 53 x 70 mm Logo size xx x xx mm

Branding Spot Colour (2 col max.)