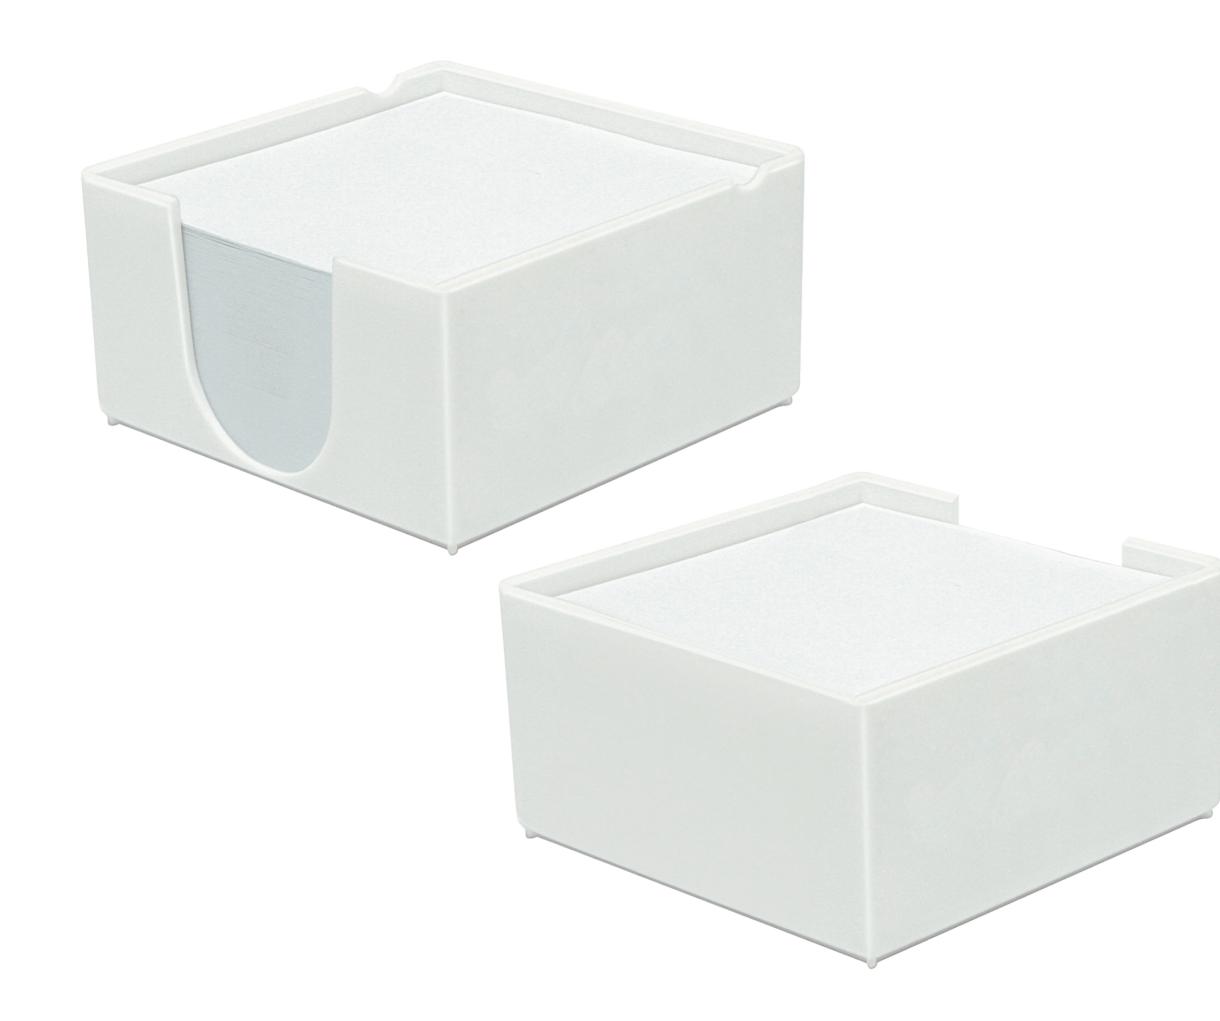

# YOUR VISUAL PROOF (1 of 3)

For Visual Purposes Only. Please see page 2 for actual artwork size.

| Order Reference | xxxxxx   |
|-----------------|----------|
| Date created    | xx/xx/xx |
| Created by      | xx       |

| Product  |
|----------|
| Colour   |
| Branding |

209892 White Spot Colour (1 col. max)