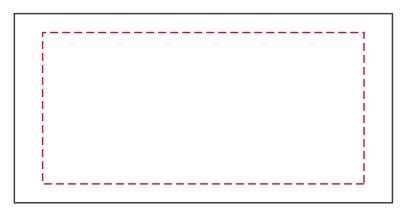

## YOUR VISUAL PROOF (3 of 3)

Left

Back

Right

– – – Safe Text Area

----- Product / Cut Line

Visual scale 100%.

Order ReferencexxxxxxDate createdxx/xx/xxCreated byxx

| Print position | Inserts                  |
|----------------|--------------------------|
| Print area     | 85 x 40 mm               |
| Logo size      | xx x xxmm                |
| Branding       | Spot Colour (1 col. max) |