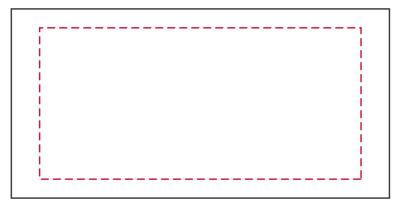

## YOUR VISUAL PROOF (3 of 3)

Left

Back

Right

– – – Safe Text Area

----- Product / Cut Line

Visual scale 100%.

Order ReferencexxxxxxDate createdxx/xx/xxCreated byxx

| Print position | Inserts                  |
|----------------|--------------------------|
| Print area     | 85 x 40 mm               |
| Logo size      | xx x xxmm                |
| Branding       | Spot Colour (1 col. max) |