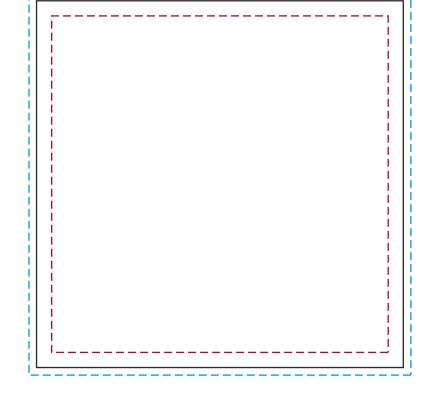

### YOUR VISUAL PROOF (2 of 3)

Order ReferencexxxxxDate createdxx/xx/xxCreated byxx

| Print position | Sheets                   |
|----------------|--------------------------|
| Print area     | 97 x 97 mm               |
| Logo size      | xx x xxmm                |
| Branding       | Spot Colour (1 col. max) |

|  | Safe Text Area |  |
|--|----------------|--|
|--|----------------|--|

- --- Bleed
- Product / Cut Line

Visual scale 100%.